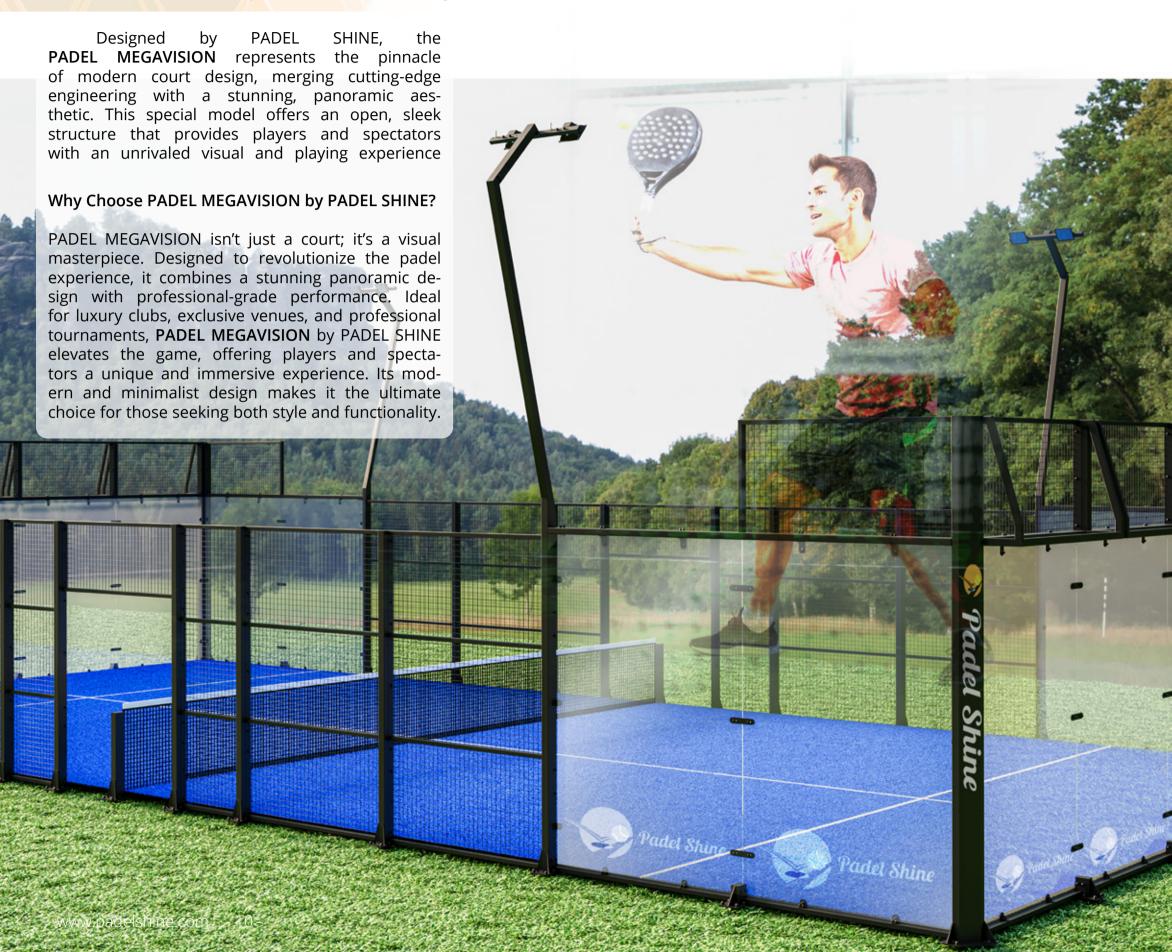

# PADEL MEGAVISION

The Panoramic Padel Court by PADEL SHINE

Uninterrupted View, Maximum Performance

- Premium quality hot galvanised steel construction. 120x80x3 mm steel pillars, premium aesthetic finishing. Pillars are duplicated at the corners 120x60x3mm
- Robotic welding
- Hot rolled steel profiles, powder coated paint applied electrostatically and oven heated. Customizable colors
- 4mm Electro welded wire mesh 50x50x4mm, 60x40x2mm steel frame, anti injury mesh system
- Tempered high quality glass 12mm. Comply with EN 12150 standard CE marked 18 pieces 3x2 meters (2995x1995mm)
- Professional Padel Turf Curly 12mm, texturized monofilament. Polyethylene fibres that resist the effects of ice and ultra violet lights and which is durable over time.
- LED Lighting 200W Projectors 8 pieces. Customizable light pole design
- Professional padel tennis net
- Complying with the UNE-EN 10155 Standard
- · UNE EN 12150-1 Standard

• Warranty; steel structure for 10 years, padel turf for 5 years and other components are for 2 years against manufacturing and workmanship defects.