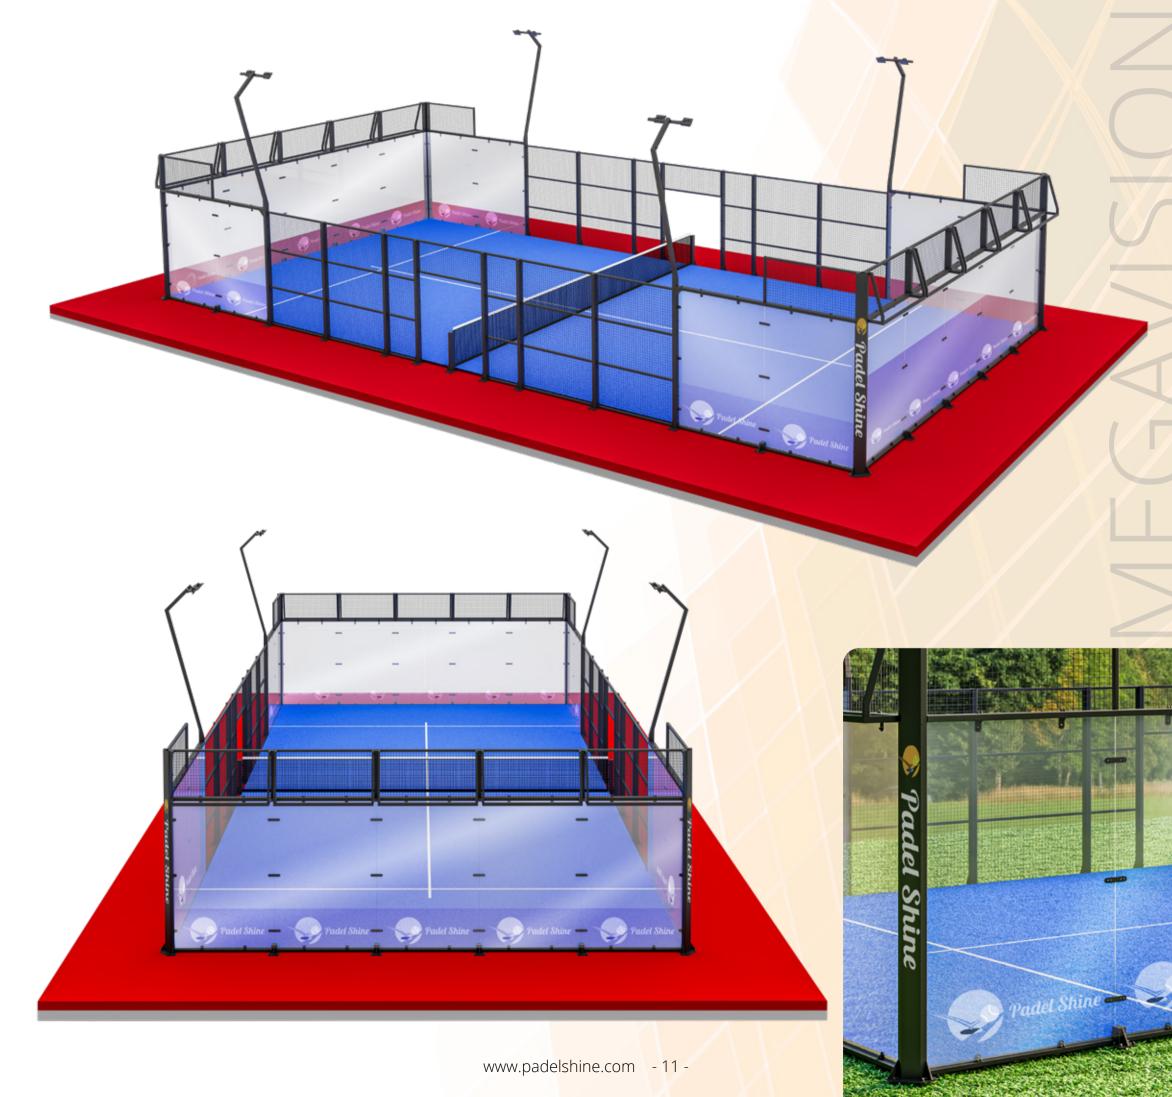

# PADEL MEGAVISION

The Panoramic Padel Court by PADEL SHINE

Uninterrupted View, Maximum Performance

- Premium quality hot galvanised steel construction. 120x80x3 mm steel pillars, premium aesthetic finishing. Pillars are duplicated at the corners 120x60x3mm
- Robotic welding
- Hot rolled steel profiles, powder coated paint applied electrostatically and oven heated. Customizable colors
- 4mm Electro welded wire mesh 50x50x4mm, 60x40x2mm steel frame, anti injury mesh system
- Tempered high quality glass 12mm. Comply with EN 12150 standard CE marked 18 pieces 3x2 meters (2995x1995mm)
- Professional Padel Turf Curly 12mm, texturized monofilament. Polyethylene fibres that resist the effects of ice and ultra violet lights and which is durable over time.
- LED Lighting 200W Projectors 8 pieces. Customizable light pole design
- Professional padel tennis net
- Complying with the UNE-EN 10155 Standard
- · UNE EN 12150-1 Standard

• Warranty; steel structure for 10 years, padel turf for 5 years and other components are for 2 years against manufacturing and workmanship defects.