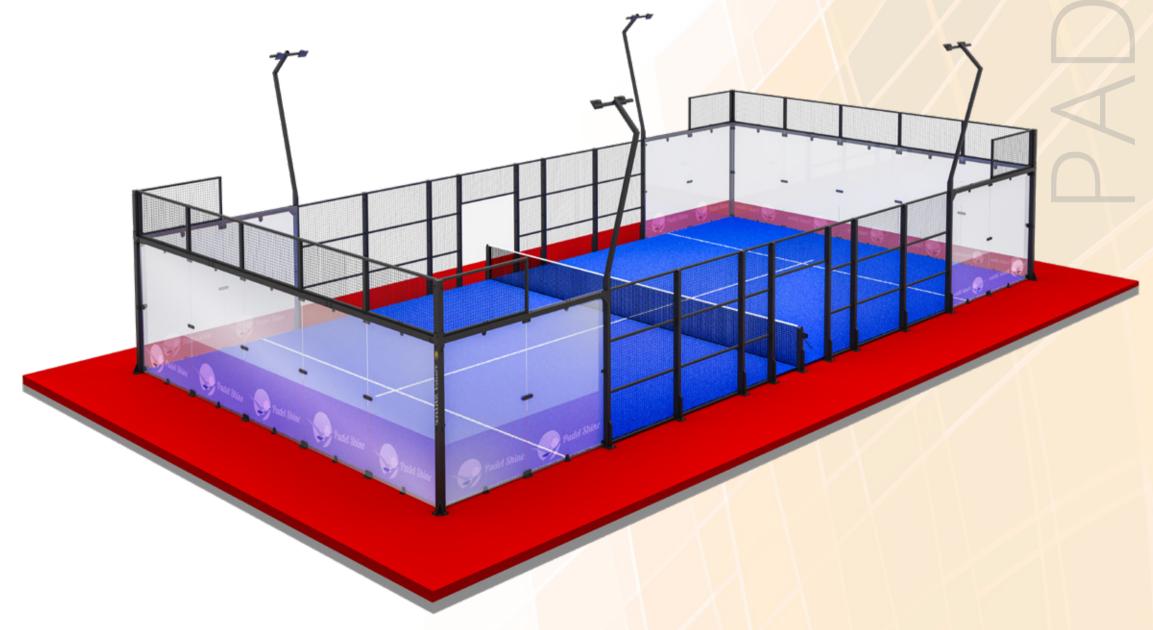

# **PADEL 360**

### The Ultra Panoramic Padel Court

Innovation Meets Durability

Introducing the PADEL 360, the latest ultra-panoramic model designed by PADEL SHINE.

This groundbreaking court offers a 360-degree playing experience, combining cutting-edge design with the highest level of performance. Tested in extreme weather conditions and built with premium materials, PADEL 360 ensures both resilience and elegance in any environment.

### Why Choose PADEL 360?

PADEL 360 is the future of padel court design, offering unparalleled visibility and performance. Tested for durability and built with precision, this ultra-panoramic model is ideal for venues that want to combine luxury with cutting-edge functionality. Whether for top-tier tournaments or exclusive clubs, PADEL 360 sets a new standard in the padel world.

- Premium quality hot galvanised steel construction. There are no Padel 360 corner poles. Instead; The glass carriers are made of 120x120x3 mm galvanized profiles. The poles are made of 80x120x3 mm galvanized poles.
- Robotic welding
- Hot rolled steel profiles, powder coated paint applied electrostatically and oven heated. Customizable colors
- 4mm Electro welded wire mesh 50x50x4mm, 60x40x2mm steel frame, anti injury mesh system

- Tempered high quality glass 12mm. Comply with EN 12150 standard CE marked 18 pieces 3x2 meters ( 2995x1995mm)
- Professional Padel Turf Curly 12mm, texturized monofilament including out of court play area. Polyethylene fibres that resist the effects of ice and ultra violet lights and which is durable over time.
- LED Lighting 240W Projectors 8 pieces, 500 Lux level available for international competitions. Customizable light pole design
- Professional padel tennis net
- · Complying with the UNE-EN 10155 Standard
- UNE EN 12150-1 Standard