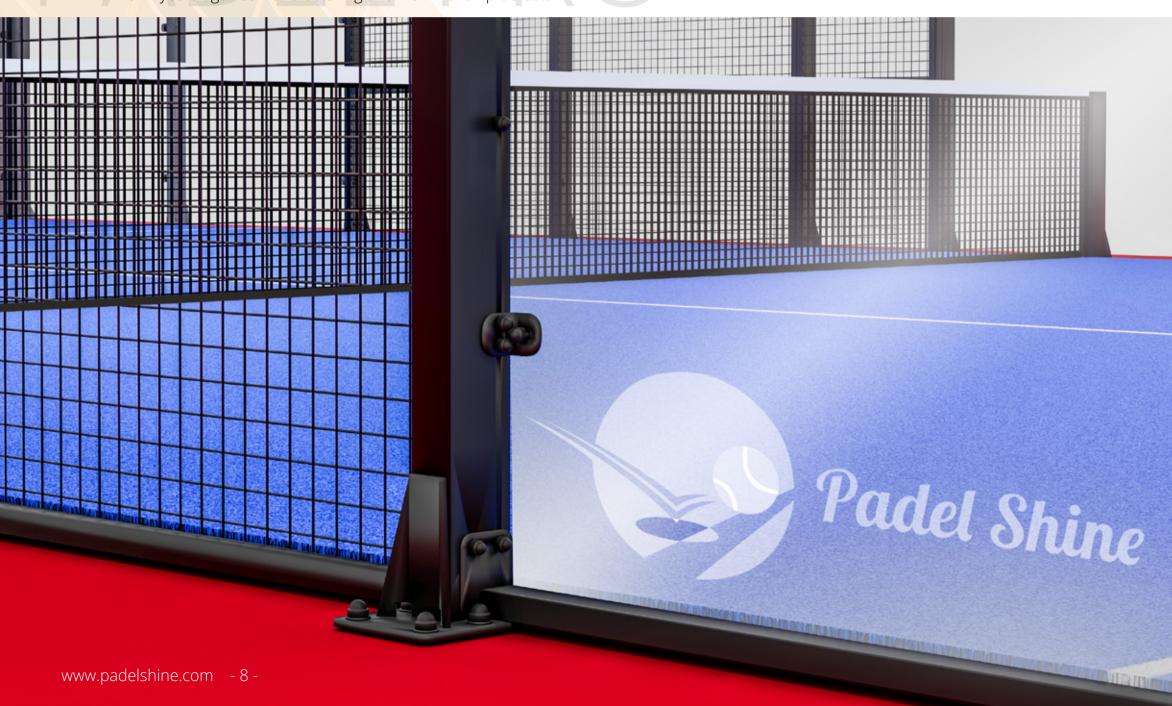

# PADEL PRO

The Classic Padel Court Experience Excellence on the Court

- Premium quality hot galvanised steel construction. 120x80x3 mm steel pillars, premium aesthetic finishing.
  Pillars are duplicated at the corners 120x60x3mm
- · Robotic welding.
- Hot rolled steel profiles, powder coated paint applied electrostatically, and oven heated. Customizable colors
- 4mm Electro welded wire mesh 50x50x4mm, 60x40x2mm steel frame, anti injury mesh system
- Tempered high-quality glass 10mm. Comply with EN 12150 standard CE marked 18 pieces 3x2 meters ( 2995x1995mm)
- Professional Padel Turf Curly 12mm, texturized monofilament. Polyethylene fibers resist the effects of ice and ultraviolet lights and which is durable over time.
- LED Lighting 200W Projectors 8 pieces
- Professional padel tennis net
- Complying with the UNE-EN 10155 Standard
- UNE EN 12150-1 Standard
- Warranty; steel structure for 10 years, padel turf for 5 years and other components are for 2 years against manufacturing and workmanship defects.