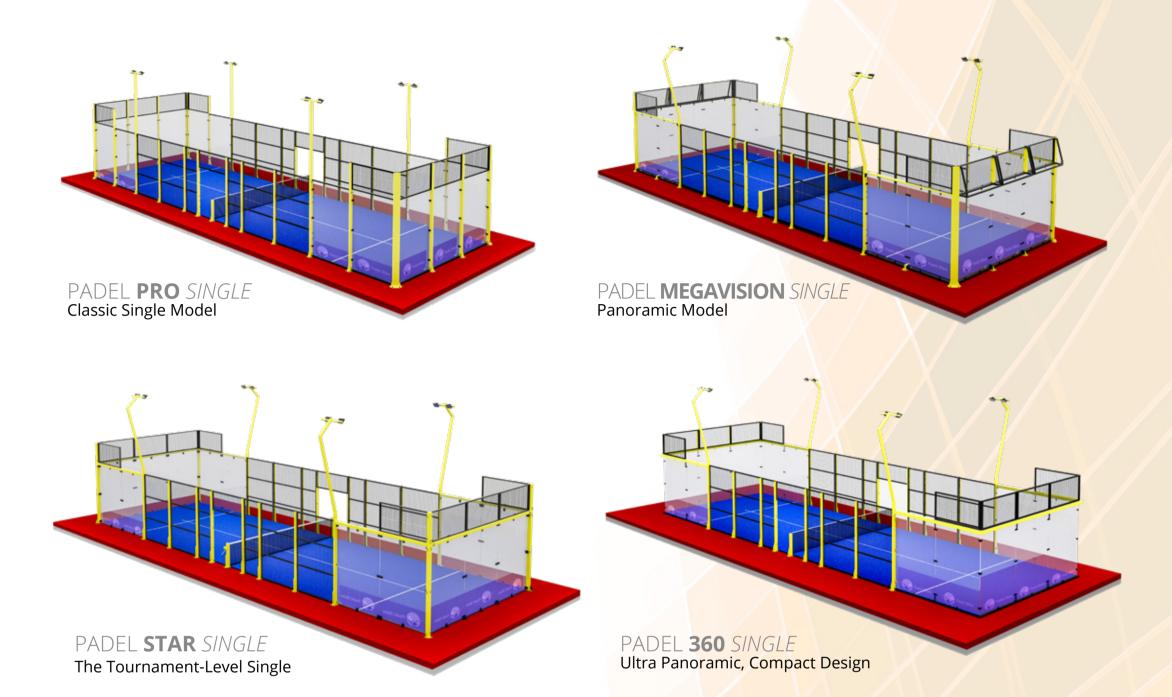

## **INDEX**

| PADEL <b>PRO</b>               | 6-9   |
|--------------------------------|-------|
| PADEL <b>MEGAVISION</b>        | 10-13 |
| PADEL <b>STAR</b>              | 14-17 |
| PADEL <b>360</b>               | 18-21 |
| PADBOL                         | 22-25 |
| PADEL PRO SINGLE               | 26    |
| PADEL <b>MEGAVISION</b> SINGLE | 27    |
| PADEL <b>STAR</b> SINGLE       | 28    |
| PADEL <b>360</b> SINGLE        | 29    |
| PADEL ROOFS                    | 30-31 |
| LIGHTING SYSTEM                | 32-33 |