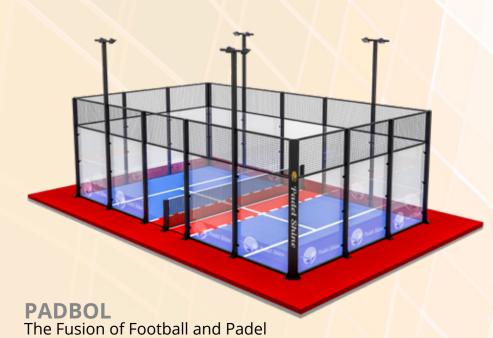

# **PADBOL**

### The Fusion of Football and Padel

Dynamic, Fast-Paced, and Highly Engaging

Padbol is a thrilling, fast-paced sport that combines elements of football (soccer) and padel, creating a unique and energetic game loved by players of all ages and skill levels. Played on a smaller court with walls, Padbol allows players to use their feet, head, and body to pass, hit, and score. The game's innovative blend of skills makes it a fun and challenging experience, perfect for those who love both football and racket sports.

### Why Choose Padbol?

Padbol is perfect for sports clubs, gyms, and recreational centers looking to offer something new and exciting. The game's quick pace, skill-based gameplay, and fun mix of football and padel make it a hit with players, while its compact size allows for easy installation in a variety of venues. Whether for professional competition or casual fun, Padbol offers a refreshing take on traditional sports.

### **Key Features:**

- Compact Court Design: Played on a court smaller than traditional football or padel courts, making it ideal for small spaces and quick matches.
- Foot-Based Gameplay: Players use their feet, chest, and head to pass the ball and make plays, combining football techniques with the enclosed space of padel.
- Glass Wall Rebounds: Similar to padel, the ball can be played off the glass walls, adding a strategic and dynamic element to the game.
- Team Play: Played with teams of two, fostering communication, strategy, and skillful teamwork.