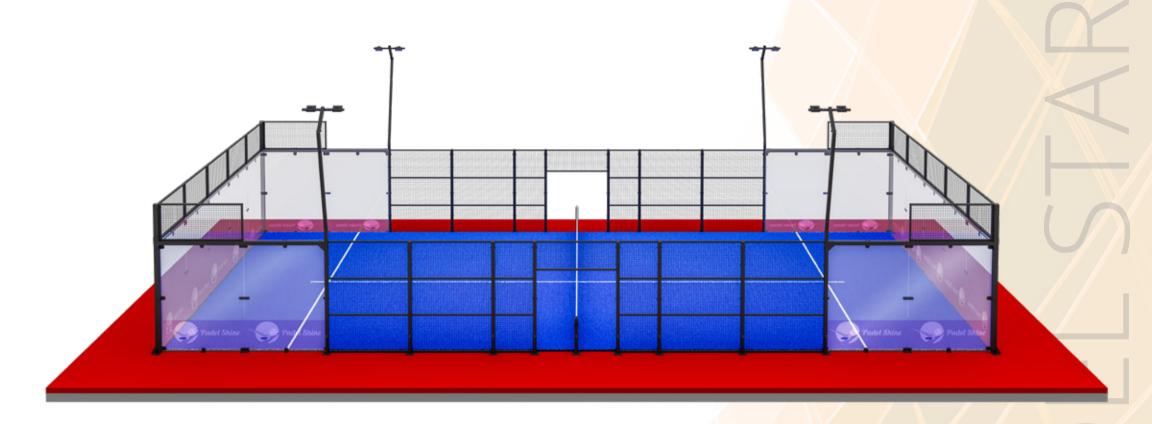

# PADEL STAR

### The Panoramic Court for Champions

Designed for International Excellence

# Padel Shine

- Premium quality hot galvanized steel construction. Corner posts are 120x120x3mm others are 120x80x3mm, premium aesthetic finishing.
- Robotic welding
- Hot rolled steel profiles, powder coated paint applied electrostatically, and oven heated. Customizable colors
- 4mm Electro welded wire mesh 50x50x4mm, 60x40x2mm steel frame, anti injury mesh system
- Tempered high quality glass 12mm. Comply with EN 12150 standard CE marked 18 pieces 3x2 meters (2995x1995mm)
- Professional Padel Turf Curly 12mm, texturized monofilament including an out-of-court play area. Polyethylene fibres that resist the effects of ice and ultra violet lights and which is durable over time.
- LED Lighting 240W Projectors 8 pieces, 500 Lux level available for international competitions. Customizable light pole design
- Professional padel tennis net
- Complying with the UNE-EN 10155 Standard
- · UNE EN 12150-1 Standard
- · Warranty; steel structure for 10 years, padel turf for 5 years and other components are for
- 2 years against manufacturing and workmanship defects.