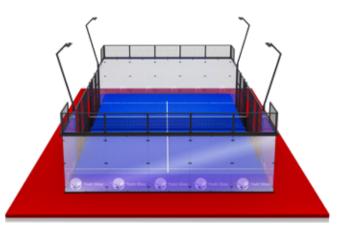

# PADEL STAR

### The Panoramic Court for Champions

Designed for International Excellence

# Padel Shine

- Premium quality hot galvanized steel construction. Corner posts are 120x120x3mm others are 120x80x3mm, premium aesthetic finishing.
- Robotic welding
- Hot rolled steel profiles, powder coated paint applied electrostatically, and oven heated. Customizable colors
- 4mm Electro welded wire mesh 50x50x4mm, 60x40x2mm steel frame, anti injury mesh system
- Tempered high quality glass 12mm. Comply with EN 12150 standard CE marked 18 pieces 3x2 meters (2995x1995mm)
- Professional Padel Turf Curly 12mm, texturized monofilament including an out-of-court play area. Polyethylene fibres that resist the effects of ice and ultra violet lights and which is durable over time.
- LED Lighting 240W Projectors 8 pieces, 500 Lux level available for international competitions. Customizable light pole design
- Professional padel tennis net
- Complying with the UNE-EN 10155 Standard
- · UNE EN 12150-1 Standard
- · Warranty; steel structure for 10 years, padel turf for 5 years and other components are for
- 2 years against manufacturing and workmanship defects.