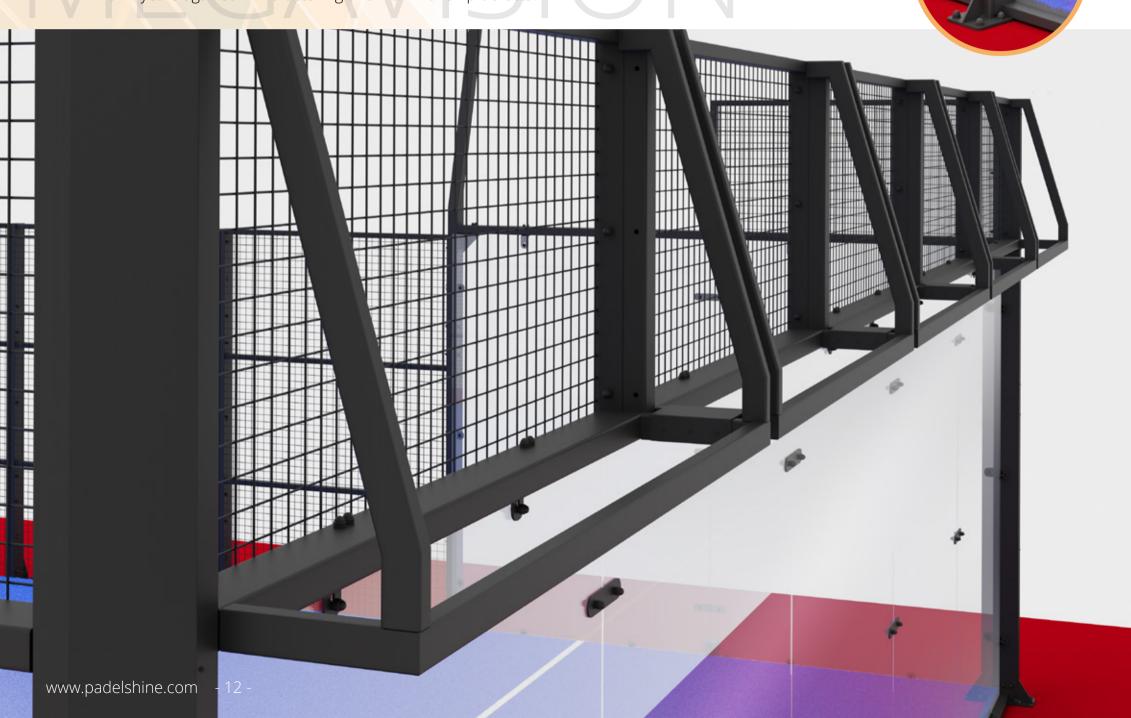

# PADEL MEGAVISION

The Panoramic Padel Court by PADEL SHINE

Uninterrupted View, Maximum Performance

- Premium quality hot galvanised steel construction. 120x80x3 mm steel pillars, premium aesthetic finishing. Pillars are duplicated at the corners 120x60x3mm
- Robotic welding
- Hot rolled steel profiles, powder coated paint applied electrostatically and oven heated. Customizable colors
- 4mm Electro welded wire mesh 50x50x4mm, 60x40x2mm steel frame, anti injury mesh system
- Tempered high quality glass 12mm. Comply with EN 12150 standard CE marked 18 pieces 3x2 meters (2995x1995mm)
- Professional Padel Turf Curly 12mm, texturized monofilament. Polyethylene fibres that resist the effects of ice and ultra violet lights and which is durable over time.
- LED Lighting 200W Projectors 8 pieces. Customizable light pole design
- Professional padel tennis net
- Complying with the UNE-EN 10155 Standard
- · UNE EN 12150-1 Standard

• Warranty; steel structure for 10 years, padel turf for 5 years and other components are for 2 years against manufacturing and workmanship defects.