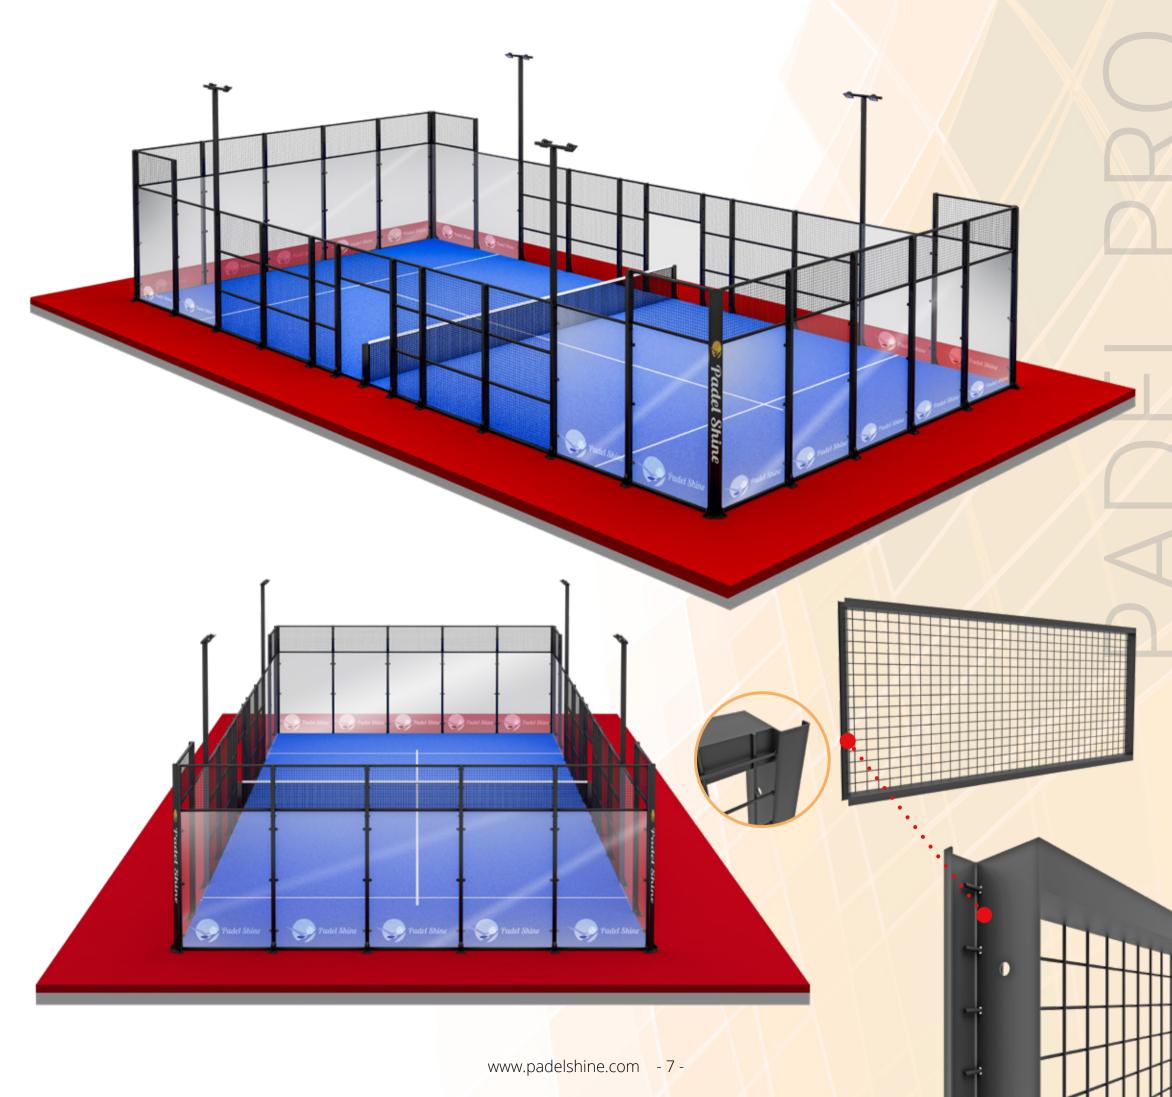

# PADEL PRO

The Classic Padel Court Experience Excellence on the Court

- Premium quality hot galvanised steel construction. 120x80x3 mm steel pillars, premium aesthetic finishing.
  Pillars are duplicated at the corners 120x60x3mm
- · Robotic welding.
- Hot rolled steel profiles, powder coated paint applied electrostatically, and oven heated. Customizable colors
- 4mm Electro welded wire mesh 50x50x4mm, 60x40x2mm steel frame, anti injury mesh system
- Tempered high-quality glass 10mm. Comply with EN 12150 standard CE marked 18 pieces 3x2 meters ( 2995x1995mm)
- Professional Padel Turf Curly 12mm, texturized monofilament. Polyethylene fibers resist the effects of ice and ultraviolet lights and which is durable over time.
- LED Lighting 200W Projectors 8 pieces
- Professional padel tennis net
- Complying with the UNE-EN 10155 Standard
- UNE EN 12150-1 Standard
- Warranty; steel structure for 10 years, padel turf for 5 years and other components are for 2 years against manufacturing and workmanship defects.