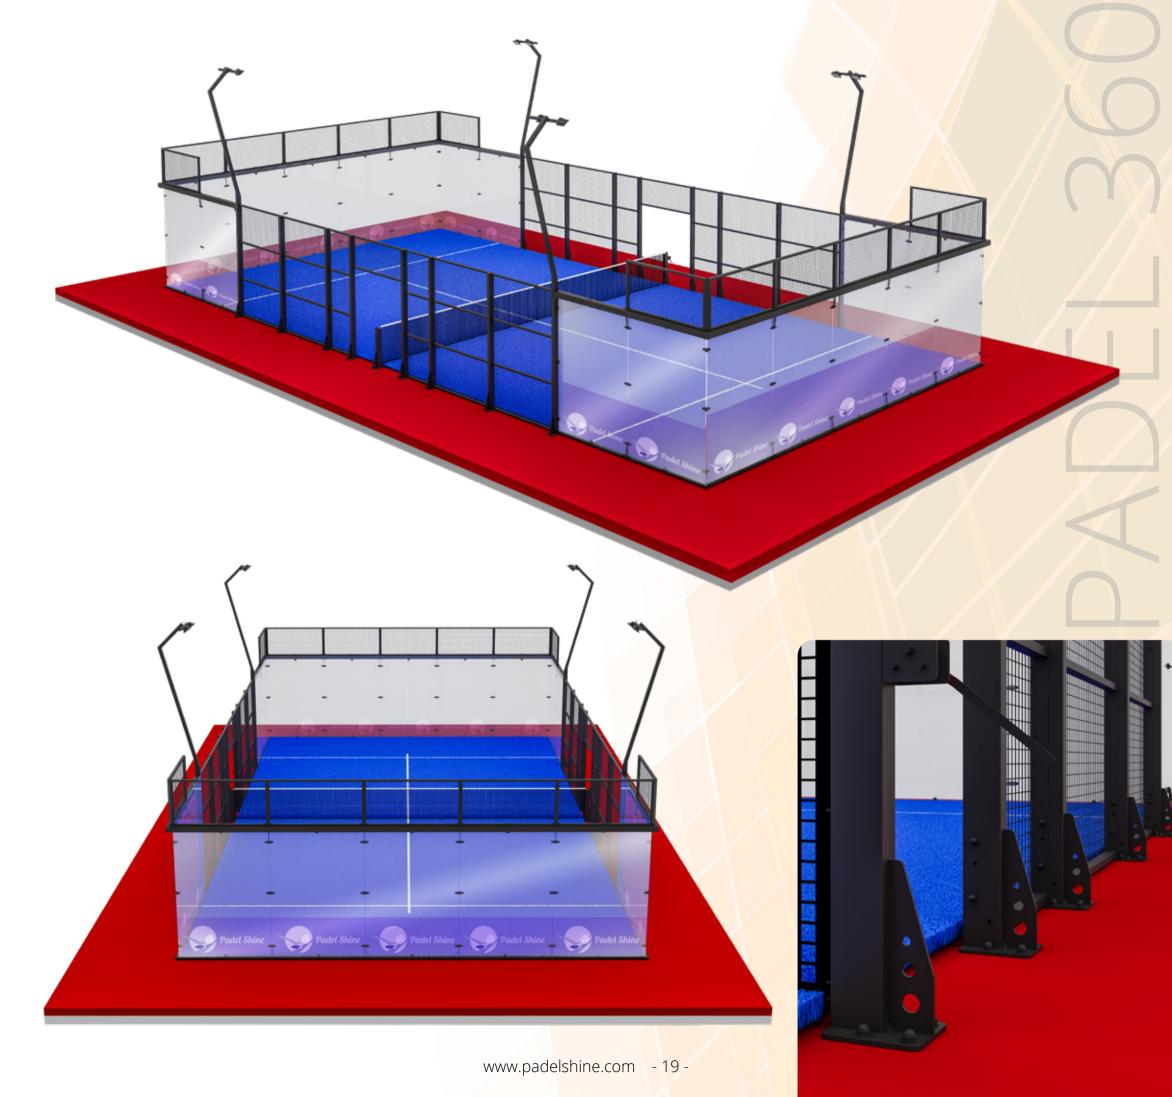

# **PADEL 360**

### The Ultra Panoramic Padel Court

Innovation Meets Durability

Introducing the PADEL 360, the latest ultra-panoramic model designed by PADEL SHINE.

This groundbreaking court offers a 360-degree playing experience, combining cutting-edge design with the highest level of performance. Tested in extreme weather conditions and built with premium materials, PADEL 360 ensures both resilience and elegance in any environment.

### Why Choose PADEL 360?

PADEL 360 is the future of padel court design, offering unparalleled visibility and performance. Tested for durability and built with precision, this ultra-panoramic model is ideal for venues that want to combine luxury with cutting-edge functionality. Whether for top-tier tournaments or exclusive clubs, PADEL 360 sets a new standard in the padel world.

- Premium quality hot galvanised steel construction. There are no Padel 360 corner poles. Instead; The glass carriers are made of 120x120x3 mm galvanized profiles. The poles are made of 80x120x3 mm galvanized poles.
- Robotic welding
- Hot rolled steel profiles, powder coated paint applied electrostatically and oven heated. Customizable colors
- 4mm Electro welded wire mesh 50x50x4mm, 60x40x2mm steel frame, anti injury mesh system

- Tempered high quality glass 12mm. Comply with EN 12150 standard CE marked 18 pieces 3x2 meters ( 2995x1995mm)
- Professional Padel Turf Curly 12mm, texturized monofilament including out of court play area. Polyethylene fibres that resist the effects of ice and ultra violet lights and which is durable over time.
- LED Lighting 240W Projectors 8 pieces, 500 Lux level available for international competitions. Customizable light pole design
- Professional padel tennis net
- · Complying with the UNE-EN 10155 Standard
- UNE EN 12150-1 Standard