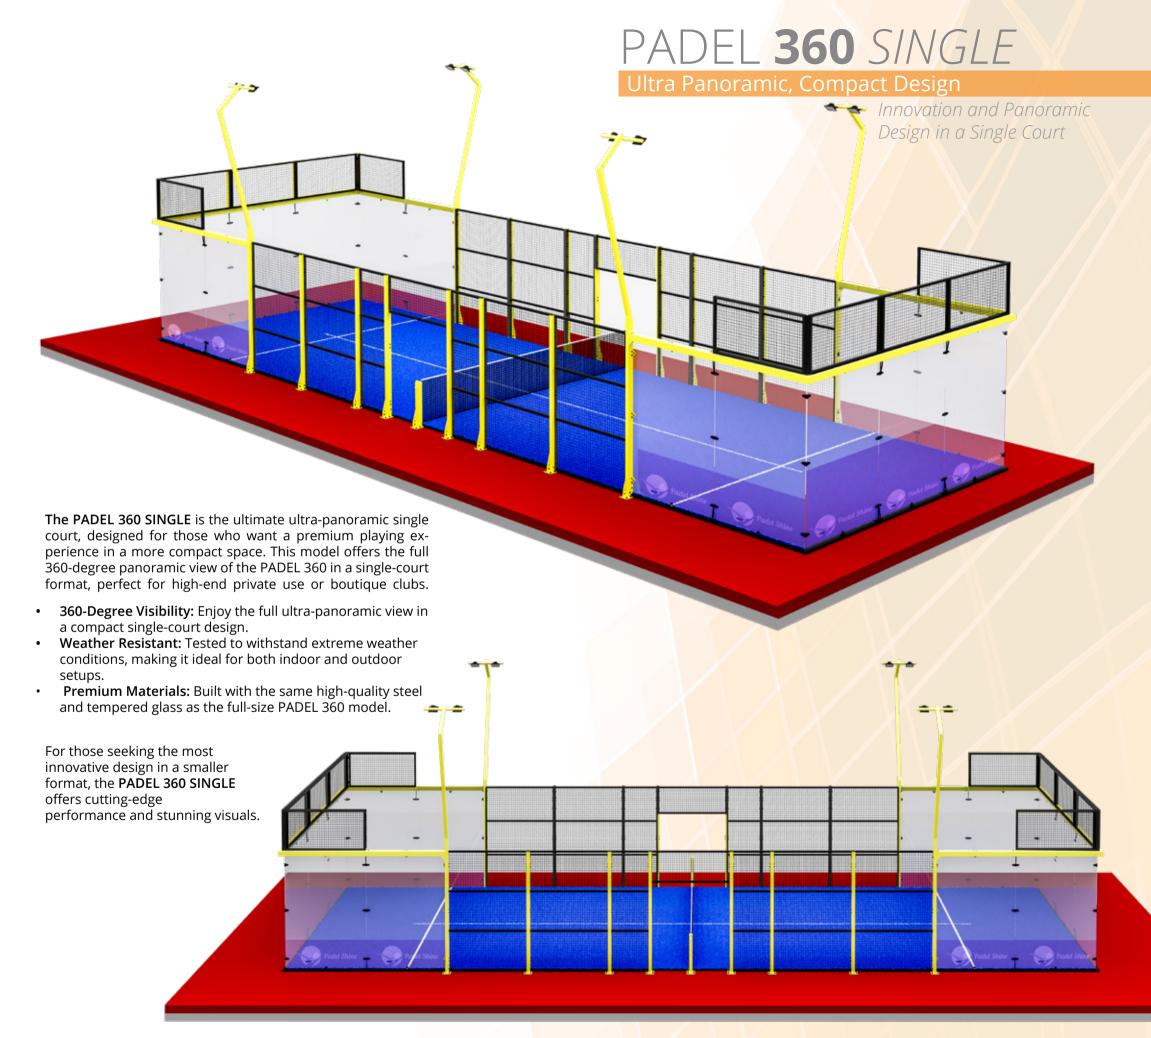

# **PADEL 360**

### The Ultra Panoramic Padel Court

Innovation Meets Durability

Introducing the PADEL 360, the latest ultra-panoramic model designed by PADEL SHINE.

This groundbreaking court offers a 360-degree playing experience, combining cutting-edge design with the highest level of performance. Tested in extreme weather conditions and built with premium materials, PADEL 360 ensures both resilience and elegance in any environment.

### Why Choose PADEL 360?

PADEL 360 is the future of padel court design, offering unparalleled visibility and performance. Tested for durability and built with precision, this ultra-panoramic model is ideal for venues that want to combine luxury with cutting-edge functionality. Whether for top-tier tournaments or exclusive clubs, PADEL 360 sets a new standard in the padel world.

- Premium quality hot galvanised steel construction. There are no Padel 360 corner poles. Instead; The glass carriers are made of 120x120x3 mm galvanized profiles. The poles are made of 80x120x3 mm galvanized poles.
- Robotic welding
- Hot rolled steel profiles, powder coated paint applied electrostatically and oven heated. Customizable colors
- 4mm Electro welded wire mesh 50x50x4mm, 60x40x2mm steel frame, anti injury mesh system

- Tempered high quality glass 12mm. Comply with EN 12150 standard CE marked 18 pieces 3x2 meters ( 2995x1995mm)
- Professional Padel Turf Curly 12mm, texturized monofilament including out of court play area. Polyethylene fibres that resist the effects of ice and ultra violet lights and which is durable over time.
- LED Lighting 240W Projectors 8 pieces, 500 Lux level available for international competitions. Customizable light pole design
- Professional padel tennis net
- · Complying with the UNE-EN 10155 Standard
- UNE EN 12150-1 Standard