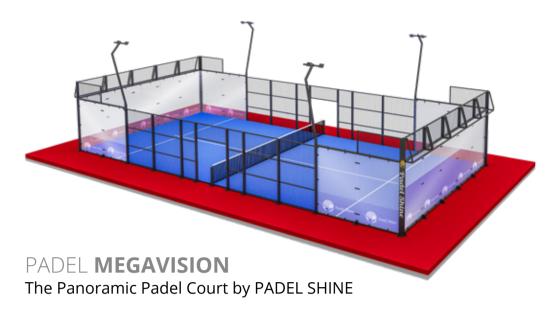

# PADEL MEGAVISION

The Panoramic Padel Court by PADEL SHINE

Uninterrupted View, Maximum Performance

- Premium quality hot galvanised steel construction. 120x80x3 mm steel pillars, premium aesthetic finishing. Pillars are duplicated at the corners 120x60x3mm
- Robotic welding
- Hot rolled steel profiles, powder coated paint applied electrostatically and oven heated. Customizable colors
- 4mm Electro welded wire mesh 50x50x4mm, 60x40x2mm steel frame, anti injury mesh system
- Tempered high quality glass 12mm. Comply with EN 12150 standard CE marked 18 pieces 3x2 meters (2995x1995mm)
- Professional Padel Turf Curly 12mm, texturized monofilament. Polyethylene fibres that resist the effects of ice and ultra violet lights and which is durable over time.
- LED Lighting 200W Projectors 8 pieces. Customizable light pole design
- Professional padel tennis net
- Complying with the UNE-EN 10155 Standard
- · UNE EN 12150-1 Standard

• Warranty; steel structure for 10 years, padel turf for 5 years and other components are for 2 years against manufacturing and workmanship defects.