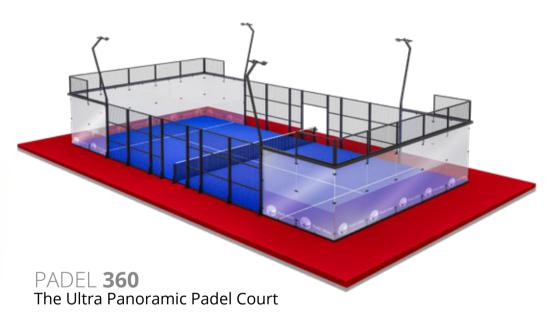

# **PADEL 360**

### The Ultra Panoramic Padel Court

Innovation Meets Durability

Introducing the PADEL 360, the latest ultra-panoramic model designed by PADEL SHINE.

This groundbreaking court offers a 360-degree playing experience, combining cutting-edge design with the highest level of performance. Tested in extreme weather conditions and built with premium materials, PADEL 360 ensures both resilience and elegance in any environment.

### Why Choose PADEL 360?

PADEL 360 is the future of padel court design, offering unparalleled visibility and performance. Tested for durability and built with precision, this ultra-panoramic model is ideal for venues that want to combine luxury with cutting-edge functionality. Whether for top-tier tournaments or exclusive clubs, PADEL 360 sets a new standard in the padel world.

- Premium quality hot galvanised steel construction. There are no Padel 360 corner poles. Instead; The glass carriers are made of 120x120x3 mm galvanized profiles. The poles are made of 80x120x3 mm galvanized poles.
- Robotic welding
- Hot rolled steel profiles, powder coated paint applied electrostatically and oven heated. Customizable colors
- 4mm Electro welded wire mesh 50x50x4mm, 60x40x2mm steel frame, anti injury mesh system

- Tempered high quality glass 12mm. Comply with EN 12150 standard CE marked 18 pieces 3x2 meters ( 2995x1995mm)
- Professional Padel Turf Curly 12mm, texturized monofilament including out of court play area. Polyethylene fibres that resist the effects of ice and ultra violet lights and which is durable over time.
- LED Lighting 240W Projectors 8 pieces, 500 Lux level available for international competitions. Customizable light pole design
- Professional padel tennis net
- · Complying with the UNE-EN 10155 Standard
- UNE EN 12150-1 Standard