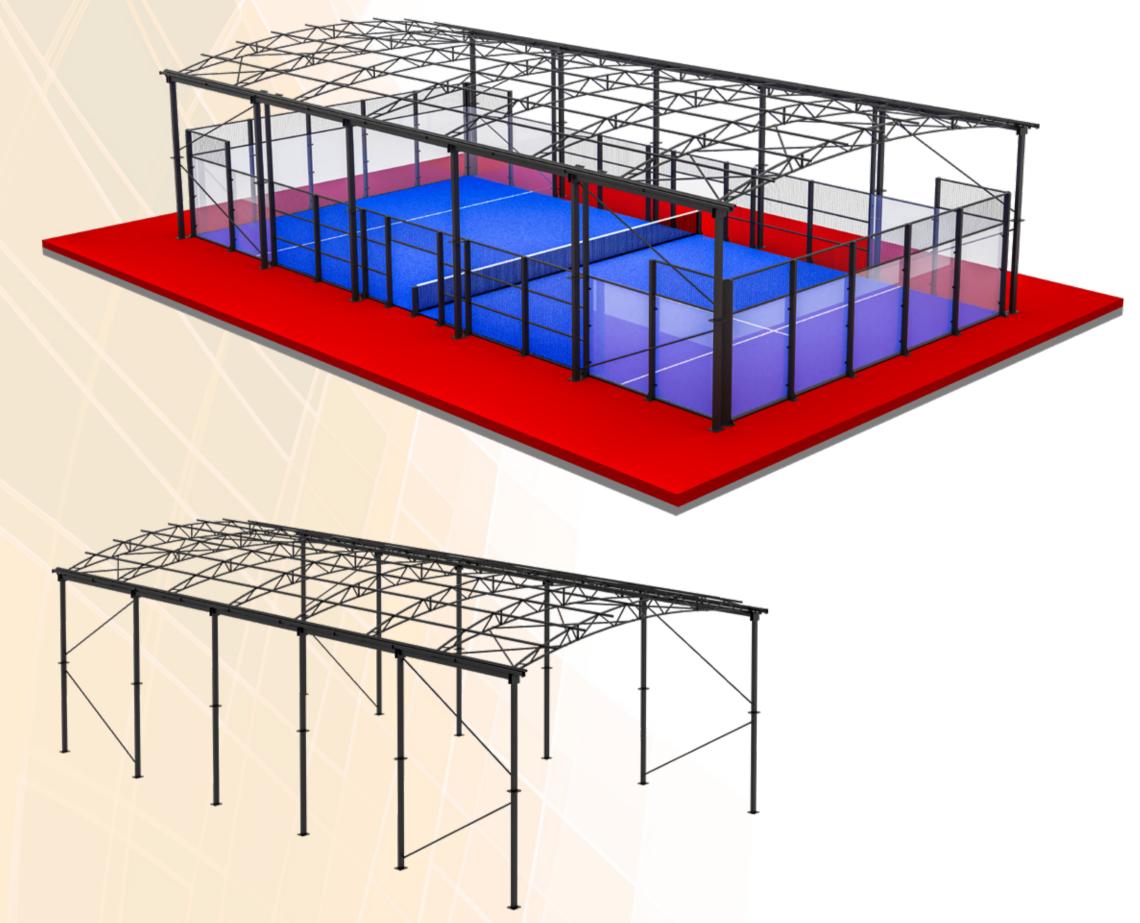

steel pillars, premium aesthetic finishing.
  Pillars are duplicated at the corners 120x60x3mm
- Robotic welding
- · Hot rolled steel profiles, powder coated paint applied electrostatically and oven heated. Customizable colors
- 4mm Electro welded wire mesh 50x50x4mm, 60x40x2mm steel frame, anti injury mesh system
- Tempered high quality glass 10 mm. Comply with EN 12150 standard CE marked 14 pieces 2,5x2 meters ( 2495x1995mm)
- Plastic floor tiles that comply with EN 14041:2018 Standard are used as the floor.
- LED Lighting 200W Projectors 8 pieces. Customizable light pole design
- Professional padel tennis net
- Warranty; steel structure for 10 years, padel turf for 5 years and other components are for 2 years against manufacturing and workmanship defects.













# PADEL ROOFS





# PADEL ROOFS

# LIGHTING SYSTEM









PADEL PRO

PADEL MEGAVISION

PADEL **STAR** 







PADEL 360 PADBOL





- Mimarsinan O.S.B. 25. Cad. No:35 Kayseri -TÜRKİYE
- www.padelshine.com
- info@padelshine.com
- +90 352 311 46 56
- +90 352 311 46 57