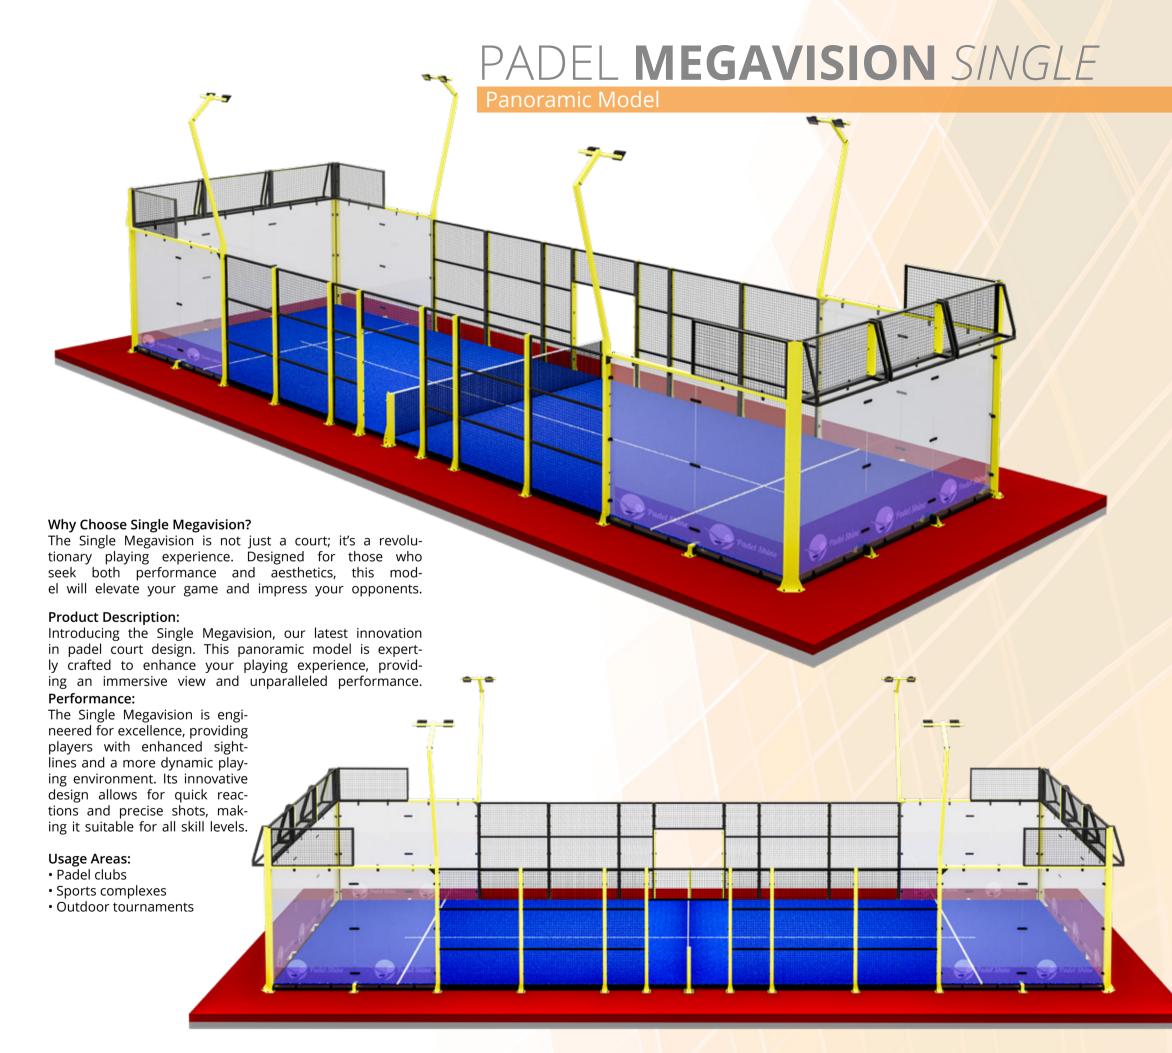

# PADEL MEGAVISION

The Panoramic Padel Court by PADEL SHINE

Uninterrupted View, Maximum Performance

- Premium quality hot galvanised steel construction. 120x80x3 mm steel pillars, premium aesthetic finishing. Pillars are duplicated at the corners 120x60x3mm
- Robotic welding
- Hot rolled steel profiles, powder coated paint applied electrostatically and oven heated. Customizable colors
- 4mm Electro welded wire mesh 50x50x4mm, 60x40x2mm steel frame, anti injury mesh system
- Tempered high quality glass 12mm. Comply with EN 12150 standard CE marked 18 pieces 3x2 meters (2995x1995mm)
- Professional Padel Turf Curly 12mm, texturized monofilament. Polyethylene fibres that resist the effects of ice and ultra violet lights and which is durable over time.
- LED Lighting 200W Projectors 8 pieces. Customizable light pole design
- Professional padel tennis net
- Complying with the UNE-EN 10155 Standard
- · UNE EN 12150-1 Standard

• Warranty; steel structure for 10 years, padel turf for 5 years and other components are for 2 years against manufacturing and workmanship defects.