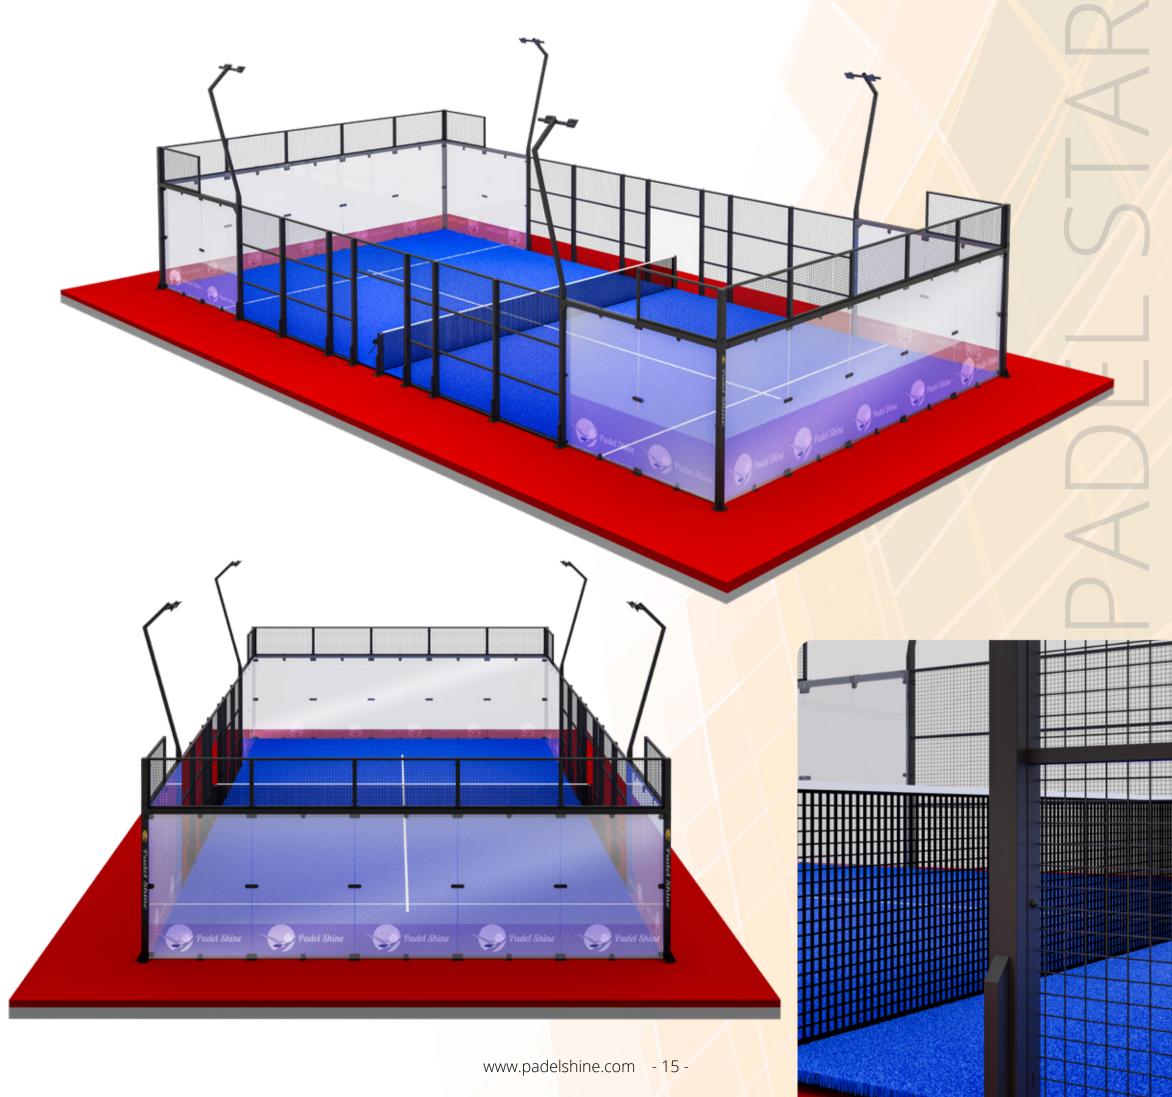

# PADEL STAR

### The Panoramic Court for Champions

Designed for International Excellence

# Padel Shine

- Premium quality hot galvanized steel construction. Corner posts are 120x120x3mm others are 120x80x3mm, premium aesthetic finishing.
- Robotic welding
- Hot rolled steel profiles, powder coated paint applied electrostatically, and oven heated. Customizable colors
- 4mm Electro welded wire mesh 50x50x4mm, 60x40x2mm steel frame, anti injury mesh system
- Tempered high quality glass 12mm. Comply with EN 12150 standard CE marked 18 pieces 3x2 meters (2995x1995mm)
- Professional Padel Turf Curly 12mm, texturized monofilament including an out-of-court play area. Polyethylene fibres that resist the effects of ice and ultra violet lights and which is durable over time.
- LED Lighting 240W Projectors 8 pieces, 500 Lux level available for international competitions. Customizable light pole design
- Professional padel tennis net
- Complying with the UNE-EN 10155 Standard
- · UNE EN 12150-1 Standard
- · Warranty; steel structure for 10 years, padel turf for 5 years and other components are for
- 2 years against manufacturing and workmanship defects.