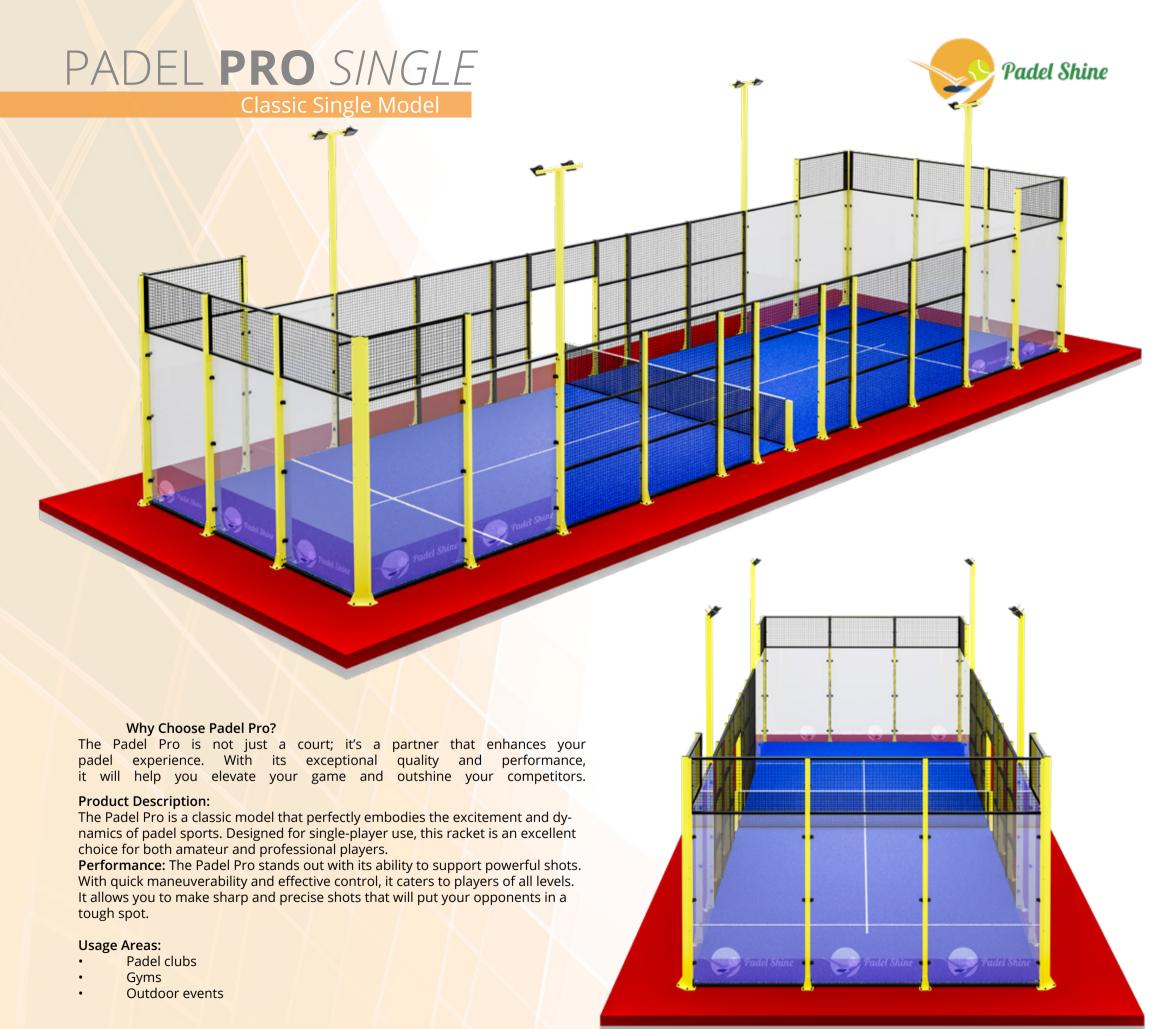

# PADEL PRO

The Classic Padel Court Experience Excellence on the Court

- Premium quality hot galvanised steel construction. 120x80x3 mm steel pillars, premium aesthetic finishing.
  Pillars are duplicated at the corners 120x60x3mm
- · Robotic welding.
- Hot rolled steel profiles, powder coated paint applied electrostatically, and oven heated. Customizable colors
- 4mm Electro welded wire mesh 50x50x4mm, 60x40x2mm steel frame, anti injury mesh system
- Tempered high-quality glass 10mm. Comply with EN 12150 standard CE marked 18 pieces 3x2 meters ( 2995x1995mm)
- Professional Padel Turf Curly 12mm, texturized monofilament. Polyethylene fibers resist the effects of ice and ultraviolet lights and which is durable over time.
- LED Lighting 200W Projectors 8 pieces
- Professional padel tennis net
- Complying with the UNE-EN 10155 Standard
- UNE EN 12150-1 Standard
- Warranty; steel structure for 10 years, padel turf for 5 years and other components are for 2 years against manufacturing and workmanship defects.