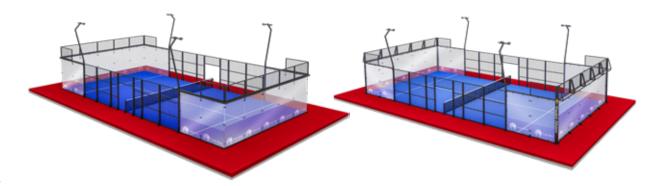

# **PADEL 360**

### The Ultra Panoramic Padel Court

Innovation Meets Durability

Introducing the PADEL 360, the latest ultra-panoramic model designed by PADEL SHINE.

This groundbreaking court offers a 360-degree playing experience, combining cutting-edge design with the highest level of performance. Tested in extreme weather conditions and built with premium materials, PADEL 360 ensures both resilience and elegance in any environment.

### Why Choose PADEL 360?

PADEL 360 is the future of padel court design, offering unparalleled visibility and performance. Tested for durability and built with precision, this ultra-panoramic model is ideal for venues that want to combine luxury with cutting-edge functionality. Whether for top-tier tournaments or exclusive clubs, PADEL 360 sets a new standard in the padel world.

- Premium quality hot galvanised steel construction. There are no Padel 360 corner poles. Instead; The glass carriers are made of 120x120x3 mm galvanized profiles. The poles are made of 80x120x3 mm galvanized poles.
- Robotic welding
- Hot rolled steel profiles, powder coated paint applied electrostatically and oven heated. Customizable colors
- 4mm Electro welded wire mesh 50x50x4mm, 60x40x2mm steel frame, anti injury mesh system

- Tempered high quality glass 12mm. Comply with EN 12150 standard CE marked 18 pieces 3x2 meters ( 2995x1995mm)
- Professional Padel Turf Curly 12mm, texturized monofilament including out of court play area. Polyethylene fibres that resist the effects of ice and ultra violet lights and which is durable over time.
- LED Lighting 240W Projectors 8 pieces, 500 Lux level available for international competitions. Customizable light pole design
- Professional padel tennis net
- · Complying with the UNE-EN 10155 Standard
- UNE EN 12150-1 Standard