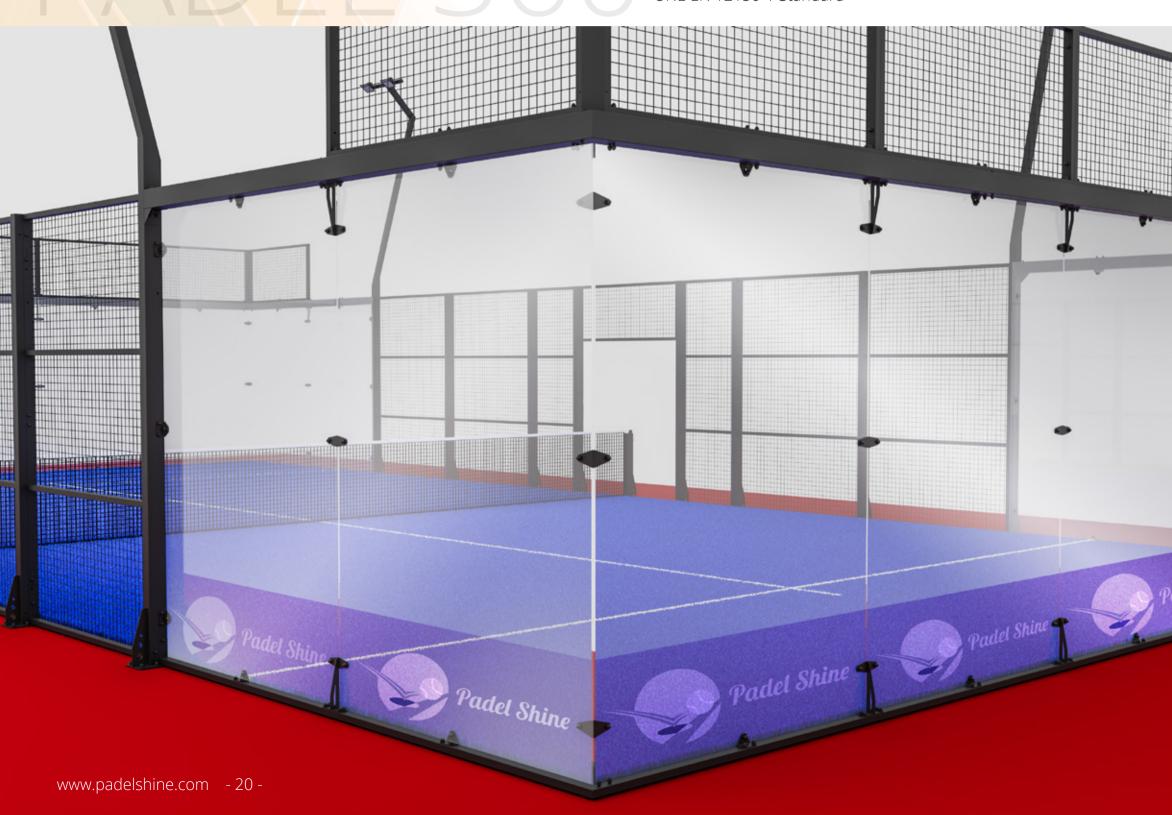

# **PADEL 360**

### The Ultra Panoramic Padel Court

Innovation Meets Durability

Introducing the PADEL 360, the latest ultra-panoramic model designed by PADEL SHINE.

This groundbreaking court offers a 360-degree playing experience, combining cutting-edge design with the highest level of performance. Tested in extreme weather conditions and built with premium materials, PADEL 360 ensures both resilience and elegance in any environment.

### Why Choose PADEL 360?

PADEL 360 is the future of padel court design, offering unparalleled visibility and performance. Tested for durability and built with precision, this ultra-panoramic model is ideal for venues that want to combine luxury with cutting-edge functionality. Whether for top-tier tournaments or exclusive clubs, PADEL 360 sets a new standard in the padel world.

- Premium quality hot galvanised steel construction. There are no Padel 360 corner poles. Instead; The glass carriers are made of 120x120x3 mm galvanized profiles. The poles are made of 80x120x3 mm galvanized poles.
- Robotic welding
- Hot rolled steel profiles, powder coated paint applied electrostatically and oven heated. Customizable colors
- 4mm Electro welded wire mesh 50x50x4mm, 60x40x2mm steel frame, anti injury mesh system

- Tempered high quality glass 12mm. Comply with EN 12150 standard CE marked 18 pieces 3x2 meters ( 2995x1995mm)
- Professional Padel Turf Curly 12mm, texturized monofilament including out of court play area. Polyethylene fibres that resist the effects of ice and ultra violet lights and which is durable over time.
- LED Lighting 240W Projectors 8 pieces, 500 Lux level available for international competitions. Customizable light pole design
- Professional padel tennis net
- · Complying with the UNE-EN 10155 Standard
- UNE EN 12150-1 Standard