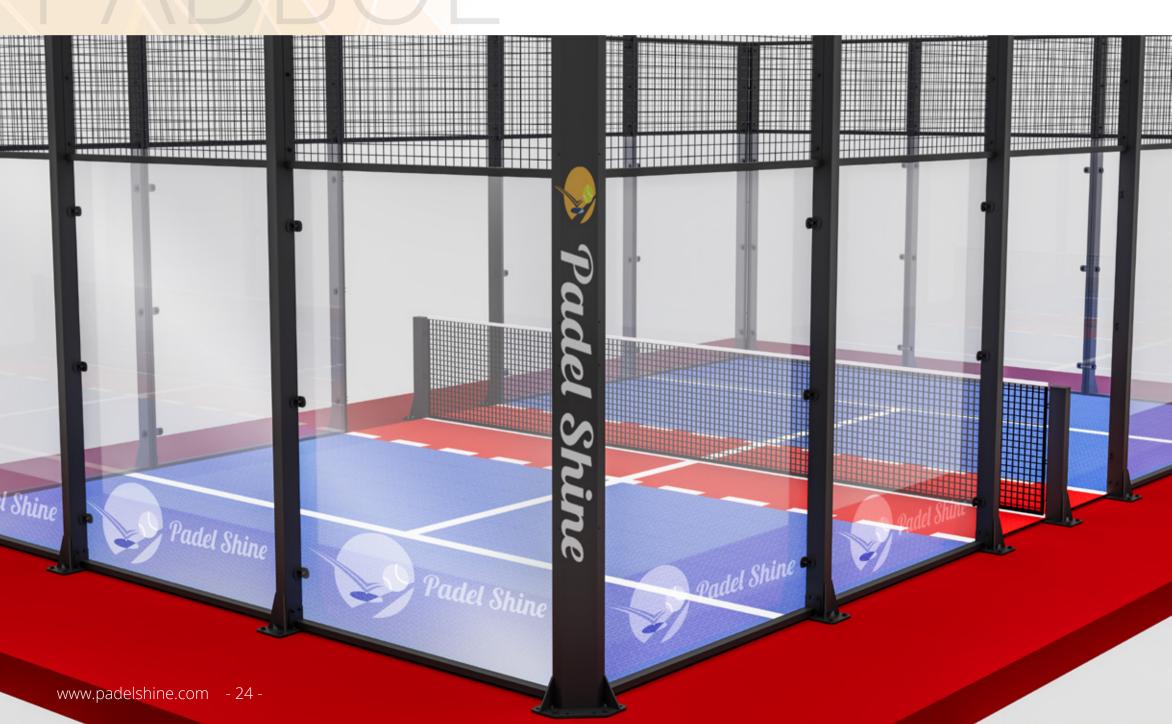

# **PADBOL**

### The Fusion of Football and Padel

Dynamic, Fast-Paced, and Highly Engaging

Padbol is a thrilling, fast-paced sport that combines elements of football (soccer) and padel, creating a unique and energetic game loved by players of all ages and skill levels. Played on a smaller court with walls, Padbol allows players to use their feet, head, and body to pass, hit, and score. The game's innovative blend of skills makes it a fun and challenging experience, perfect for those who love both football and racket sports.

### Why Choose Padbol?

Padbol is perfect for sports clubs, gyms, and recreational centers looking to offer something new and exciting. The game's quick pace, skill-based gameplay, and fun mix of football and padel make it a hit with players, while its compact size allows for easy installation in a variety of venues. Whether for professional competition or casual fun, Padbol offers a refreshing take on traditional sports.

### **Key Features:**

- Compact Court Design: Played on a court smaller than traditional football or padel courts, making it ideal for small spaces and quick matches.
- Foot-Based Gameplay: Players use their feet, chest, and head to pass the ball and make plays, combining football techniques with the enclosed space of padel.
- Glass Wall Rebounds: Similar to padel, the ball can be played off the glass walls, adding a strategic and dynamic element to the game.
- Team Play: Played with teams of two, fostering communication, strategy, and skillful teamwork.

- Premium quality hot galvanised steel construction. 120x80x3 mm steel pillars, premium aesthetic finishing.
  Pillars are duplicated at the corners 120x60x3mm
- Robotic welding
- · Hot rolled steel profiles, powder coated paint applied electrostatically and oven heated. Customizable colors
- 4mm Electro welded wire mesh 50x50x4mm, 60x40x2mm steel frame, anti injury mesh system
- Tempered high quality glass 10 mm. Comply with EN 12150 standard CE marked 14 pieces 2,5x2 meters ( 2495x1995mm)
- Plastic floor tiles that comply with EN 14041:2018 Standard are used as the floor.
- LED Lighting 200W Projectors 8 pieces. Customizable light pole design
- Professional padel tennis net
- Warranty; steel structure for 10 years, padel turf for 5 years and other components are for 2 years against manufacturing and workmanship defects.