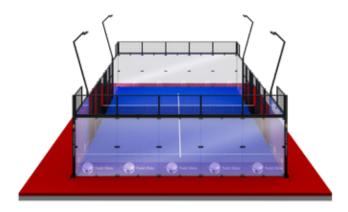

# PADEL MEGAVISION

The Panoramic Padel Court by PADEL SHINE

Uninterrupted View, Maximum Performance

- Premium quality hot galvanised steel construction. 120x80x3 mm steel pillars, premium aesthetic finishing. Pillars are duplicated at the corners 120x60x3mm
- Robotic welding
- Hot rolled steel profiles, powder coated paint applied electrostatically and oven heated. Customizable colors
- 4mm Electro welded wire mesh 50x50x4mm, 60x40x2mm steel frame, anti injury mesh system
- Tempered high quality glass 12mm. Comply with EN 12150 standard CE marked 18 pieces 3x2 meters (2995x1995mm)
- Professional Padel Turf Curly 12mm, texturized monofilament. Polyethylene fibres that resist the effects of ice and ultra violet lights and which is durable over time.
- LED Lighting 200W Projectors 8 pieces. Customizable light pole design
- Professional padel tennis net
- Complying with the UNE-EN 10155 Standard
- · UNE EN 12150-1 Standard