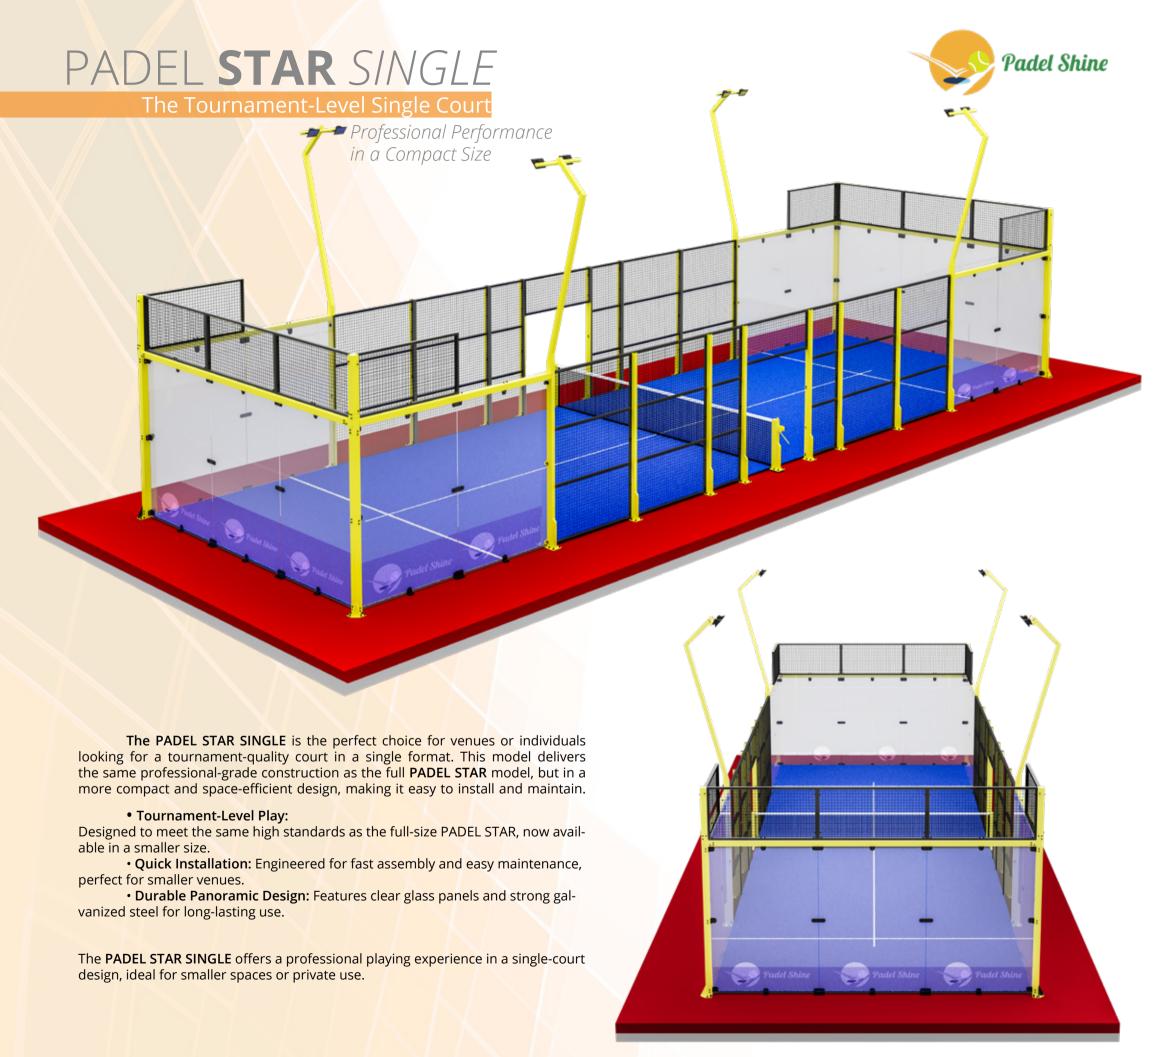

# PADEL STAR

### The Panoramic Court for Champions

Designed for International Excellence

# Padel Shine

- Premium quality hot galvanized steel construction. Corner posts are 120x120x3mm others are 120x80x3mm, premium aesthetic finishing.
- Robotic welding
- Hot rolled steel profiles, powder coated paint applied electrostatically, and oven heated. Customizable colors
- 4mm Electro welded wire mesh 50x50x4mm, 60x40x2mm steel frame, anti injury mesh system
- Tempered high quality glass 12mm. Comply with EN 12150 standard CE marked 18 pieces 3x2 meters (2995x1995mm)
- Professional Padel Turf Curly 12mm, texturized monofilament including an out-of-court play area. Polyethylene fibres that resist the effects of ice and ultra violet lights and which is durable over time.
- LED Lighting 240W Projectors 8 pieces, 500 Lux level available for international competitions. Customizable light pole design
- Professional padel tennis net
- Complying with the UNE-EN 10155 Standard
- · UNE EN 12150-1 Standard
- · Warranty; steel structure for 10 years, padel turf for 5 years and other components are for
- 2 years against manufacturing and workmanship defects.