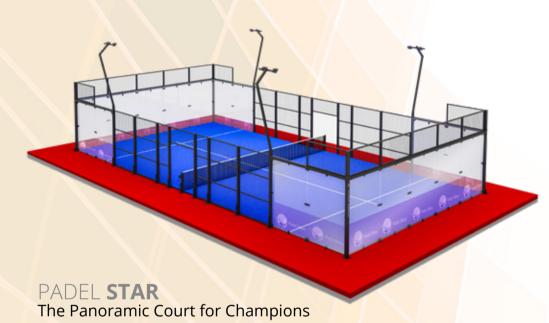

# PADEL STAR

### The Panoramic Court for Champions

Designed for International Excellence

# Padel Shine

- Premium quality hot galvanized steel construction. Corner posts are 120x120x3mm others are 120x80x3mm, premium aesthetic finishing.
- Robotic welding
- Hot rolled steel profiles, powder coated paint applied electrostatically, and oven heated. Customizable colors
- 4mm Electro welded wire mesh 50x50x4mm, 60x40x2mm steel frame, anti injury mesh system
- Tempered high quality glass 12mm. Comply with EN 12150 standard CE marked 18 pieces 3x2 meters (2995x1995mm)
- Professional Padel Turf Curly 12mm, texturized monofilament including an out-of-court play area. Polyethylene fibres that resist the effects of ice and ultra violet lights and which is durable over time.
- LED Lighting 240W Projectors 8 pieces, 500 Lux level available for international competitions. Customizable light pole design
- Professional padel tennis net
- Complying with the UNE-EN 10155 Standard
- · UNE EN 12150-1 Standard
- · Warranty; steel structure for 10 years, padel turf for 5 years and other components are for
- 2 years against manufacturing and workmanship defects.