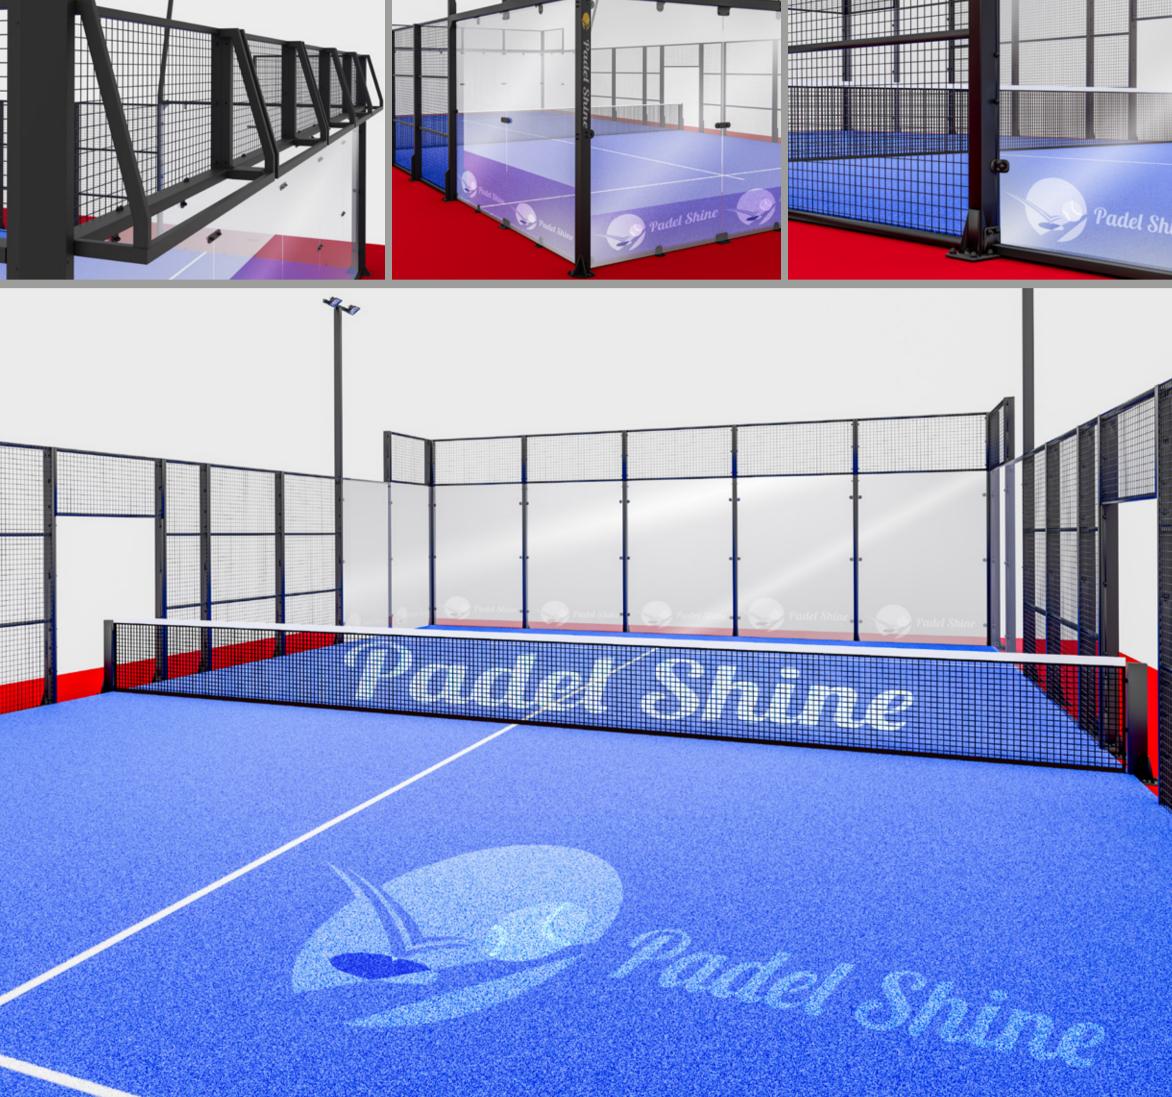

# PADEL PRO

The Classic Padel Court Experience Excellence on the Court

- Premium quality hot galvanised steel construction. 120x80x3 mm steel pillars, premium aesthetic finishing.
  Pillars are duplicated at the corners 120x60x3mm
- · Robotic welding.
- Hot rolled steel profiles, powder coated paint applied electrostatically, and oven heated. Customizable colors
- 4mm Electro welded wire mesh 50x50x4mm, 60x40x2mm steel frame, anti injury mesh system
- Tempered high-quality glass 10mm. Comply with EN 12150 standard CE marked 18 pieces 3x2 meters ( 2995x1995mm)
- Professional Padel Turf Curly 12mm, texturized monofilament. Polyethylene fibers resist the effects of ice and ultraviolet lights and which is durable over time.
- LED Lighting 200W Projectors 8 pieces
- Professional padel tennis net
- Complying with the UNE-EN 10155 Standard
- UNE EN 12150-1 Standard
- Warranty; steel structure for 10 years, padel turf for 5 years and other components are for 2 years against manufacturing and workmanship defects.

# PADEL MEGAVISION

The Panoramic Padel Court by PADEL SHINE

Uninterrupted View, Maximum Performance

- Premium quality hot galvanised steel construction. 120x80x3 mm steel pillars, premium aesthetic finishing. Pillars are duplicated at the corners 120x60x3mm
- Robotic welding
- Hot rolled steel profiles, powder coated paint applied electrostatically and oven heated. Customizable colors
- 4mm Electro welded wire mesh 50x50x4mm, 60x40x2mm steel frame, anti injury mesh system
- Tempered high quality glass 12mm. Comply with EN 12150 standard CE marked 18 pieces 3x2 meters (2995x1995mm)
- Professional Padel Turf Curly 12mm, texturized monofilament. Polyethylene fibres that resist the effects of ice and ultra violet lights and which is durable over time.
- LED Lighting 200W Projectors 8 pieces. Customizable light pole design
- Professional padel tennis net
- Complying with the UNE-EN 10155 Standard
- · UNE EN 12150-1 Standard

# Padel Shine

- Premium quality hot galvanized steel construction. Corner posts are 120x120x3mm others are 120x80x3mm, premium aesthetic finishing.
- Robotic welding
- Hot rolled steel profiles, powder coated paint applied electrostatically, and oven heated. Customizable colors
- 4mm Electro welded wire mesh 50x50x4mm, 60x40x2mm steel frame, anti injury mesh system
- Tempered high quality glass 12mm. Comply with EN 12150 standard CE marked 18 pieces 3x2 meters (2995x1995mm)
- Professional Padel Turf Curly 12mm, texturized monofilament including an out-of-court play area. Polyethylene fibres that resist the effects of ice and ultra violet lights and which is durable over time.
- LED Lighting 240W Projectors 8 pieces, 500 Lux level available for international competitions. Customizable light pole design
- Professional padel tennis net
- Complying with the UNE-EN 10155 Standard
- · UNE EN 12150-1 Standard
- · Warranty; steel structure for 10 years, padel turf for 5 years and other components are for
- 2 years against manufacturing and workmanship defects.