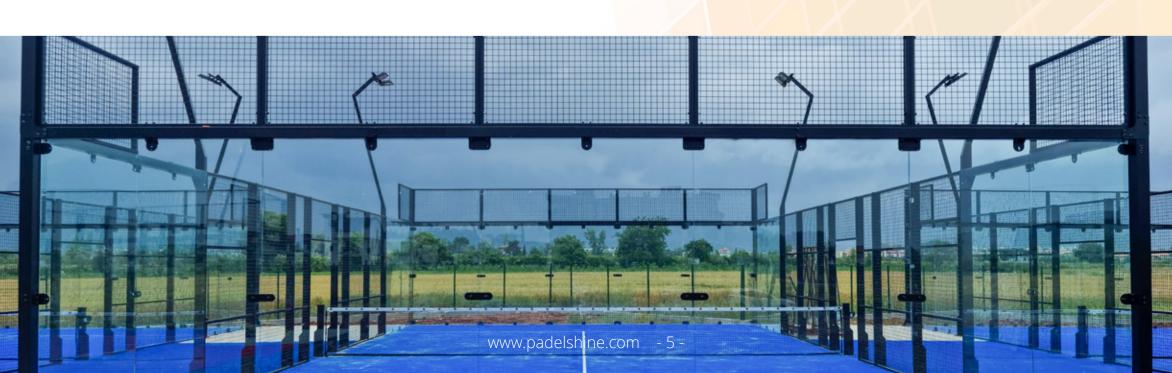

# PADEL PRO

The Classic Padel Court Experience Excellence on the Court

- Premium quality hot galvanised steel construction. 120x80x3 mm steel pillars, premium aesthetic finishing.
  Pillars are duplicated at the corners 120x60x3mm
- · Robotic welding.
- Hot rolled steel profiles, powder coated paint applied electrostatically, and oven heated. Customizable colors
- 4mm Electro welded wire mesh 50x50x4mm, 60x40x2mm steel frame, anti injury mesh system
- Tempered high-quality glass 10mm. Comply with EN 12150 standard CE marked 18 pieces 3x2 meters ( 2995x1995mm)
- Professional Padel Turf Curly 12mm, texturized monofilament. Polyethylene fibers resist the effects of ice and ultraviolet lights and which is durable over time.
- LED Lighting 200W Projectors 8 pieces
- Professional padel tennis net
- Complying with the UNE-EN 10155 Standard
- UNE EN 12150-1 Standard
- Warranty; steel structure for 10 years, padel turf for 5 years and other components are for 2 years against manufacturing and workmanship defects.

# PADEL MEGAVISION

The Panoramic Padel Court by PADEL SHINE

Uninterrupted View, Maximum Performance

- Premium quality hot galvanised steel construction. 120x80x3 mm steel pillars, premium aesthetic finishing. Pillars are duplicated at the corners 120x60x3mm
- Robotic welding
- Hot rolled steel profiles, powder coated paint applied electrostatically and oven heated. Customizable colors
- 4mm Electro welded wire mesh 50x50x4mm, 60x40x2mm steel frame, anti injury mesh system
- Tempered high quality glass 12mm. Comply with EN 12150 standard CE marked 18 pieces 3x2 meters (2995x1995mm)
- Professional Padel Turf Curly 12mm, texturized monofilament. Polyethylene fibres that resist the effects of ice and ultra violet lights and which is durable over time.
- LED Lighting 200W Projectors 8 pieces. Customizable light pole design
- Professional padel tennis net
- Complying with the UNE-EN 10155 Standard
- · UNE EN 12150-1 Standard

# Padel Shine

- Premium quality hot galvanized steel construction. Corner posts are 120x120x3mm others are 120x80x3mm, premium aesthetic finishing.
- Robotic welding
- Hot rolled steel profiles, powder coated paint applied electrostatically, and oven heated. Customizable colors
- 4mm Electro welded wire mesh 50x50x4mm, 60x40x2mm steel frame, anti injury mesh system
- Tempered high quality glass 12mm. Comply with EN 12150 standard CE marked 18 pieces 3x2 meters (2995x1995mm)
- Professional Padel Turf Curly 12mm, texturized monofilament including an out-of-court play area. Polyethylene fibres that resist the effects of ice and ultra violet lights and which is durable over time.
- LED Lighting 240W Projectors 8 pieces, 500 Lux level available for international competitions. Customizable light pole design
- Professional padel tennis net
- Complying with the UNE-EN 10155 Standard
- · UNE EN 12150-1 Standard
- · Warranty; steel structure for 10 years, padel turf for 5 years and other components are for
- 2 years against manufacturing and workmanship defects.