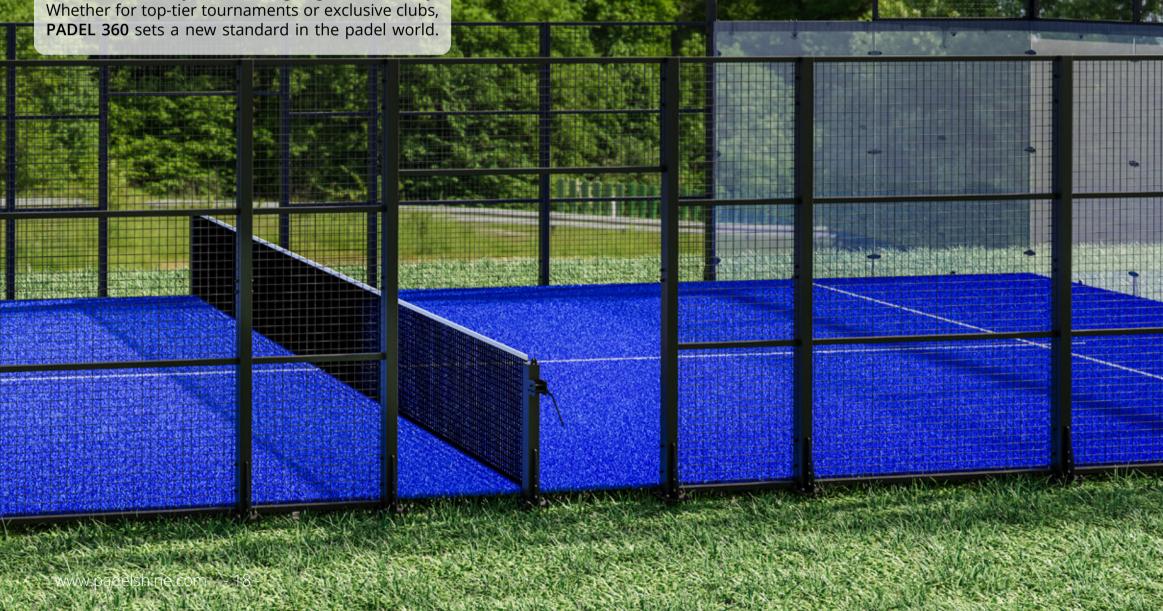

### Why Choose PADEL 360?

PADEL 360 is the future of padel court design, offering unparalleled visibility and performance. Tested for durability and built with precision, this ultra-panoramic model is ideal for venues that want to combine luxury with cutting-edge functionality. Whether for top-tier tournaments or exclusive clubs, PADEL 360 sets a new standard in the padel world.