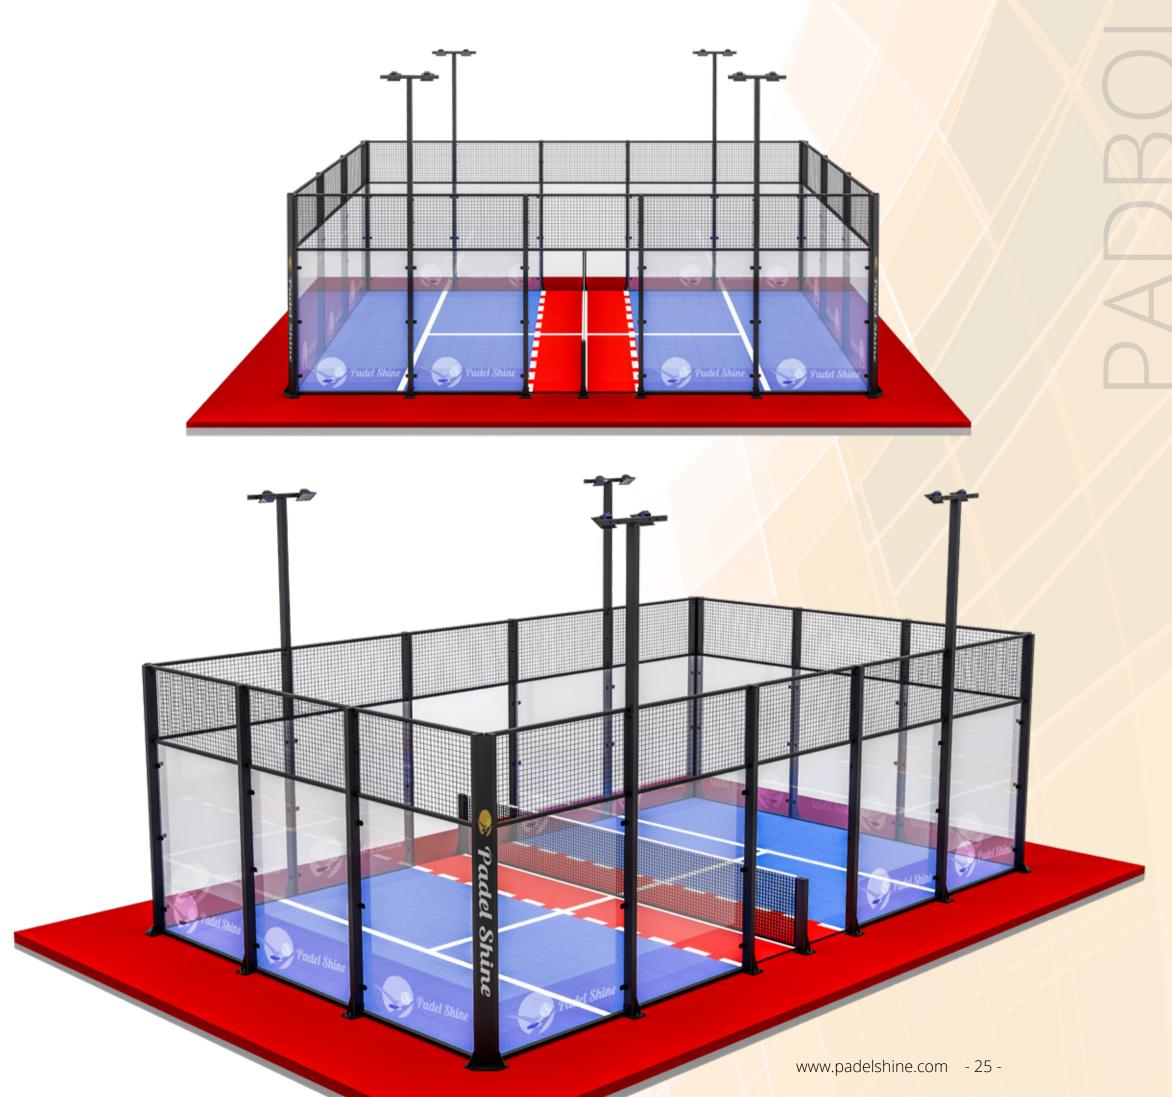

# **PADBOL**

### The Fusion of Football and Padel

Dynamic, Fast-Paced, and Highly Engaging

Padbol is a thrilling, fast-paced sport that combines elements of football (soccer) and padel, creating a unique and energetic game loved by players of all ages and skill levels. Played on a smaller court with walls, Padbol allows players to use their feet, head, and body to pass, hit, and score. The game's innovative blend of skills makes it a fun and challenging experience, perfect for those who love both football and racket sports.

### Why Choose Padbol?

Padbol is perfect for sports clubs, gyms, and recreational centers looking to offer something new and exciting. The game's quick pace, skill-based gameplay, and fun mix of football and padel make it a hit with players, while its compact size allows for easy installation in a variety of venues. Whether for professional competition or casual fun, Padbol offers a refreshing take on traditional sports.

### **Key Features:**

- Compact Court Design: Played on a court smaller than traditional football or padel courts, making it ideal for small spaces and quick matches.
- Foot-Based Gameplay: Players use their feet, chest, and head to pass the ball and make plays, combining football techniques with the enclosed space of padel.
- Glass Wall Rebounds: Similar to padel, the ball can be played off the glass walls, adding a strategic and dynamic element to the game.
- Team Play: Played with teams of two, fostering communication, strategy, and skillful teamwork.

- Premium quality hot galvanised steel construction. 120x80x3 mm steel pillars, premium aesthetic finishing.
  Pillars are duplicated at the corners 120x60x3mm
- Robotic welding
- · Hot rolled steel profiles, powder coated paint applied electrostatically and oven heated. Customizable colors
- 4mm Electro welded wire mesh 50x50x4mm, 60x40x2mm steel frame, anti injury mesh system
- Tempered high quality glass 10 mm. Comply with EN 12150 standard CE marked 14 pieces 2,5x2 meters ( 2495x1995mm)
- Plastic floor tiles that comply with EN 14041:2018 Standard are used as the floor.
- LED Lighting 200W Projectors 8 pieces. Customizable light pole design
- Professional padel tennis net
- Warranty; steel structure for 10 years, padel turf for 5 years and other components are for 2 years against manufacturing and workmanship defects.