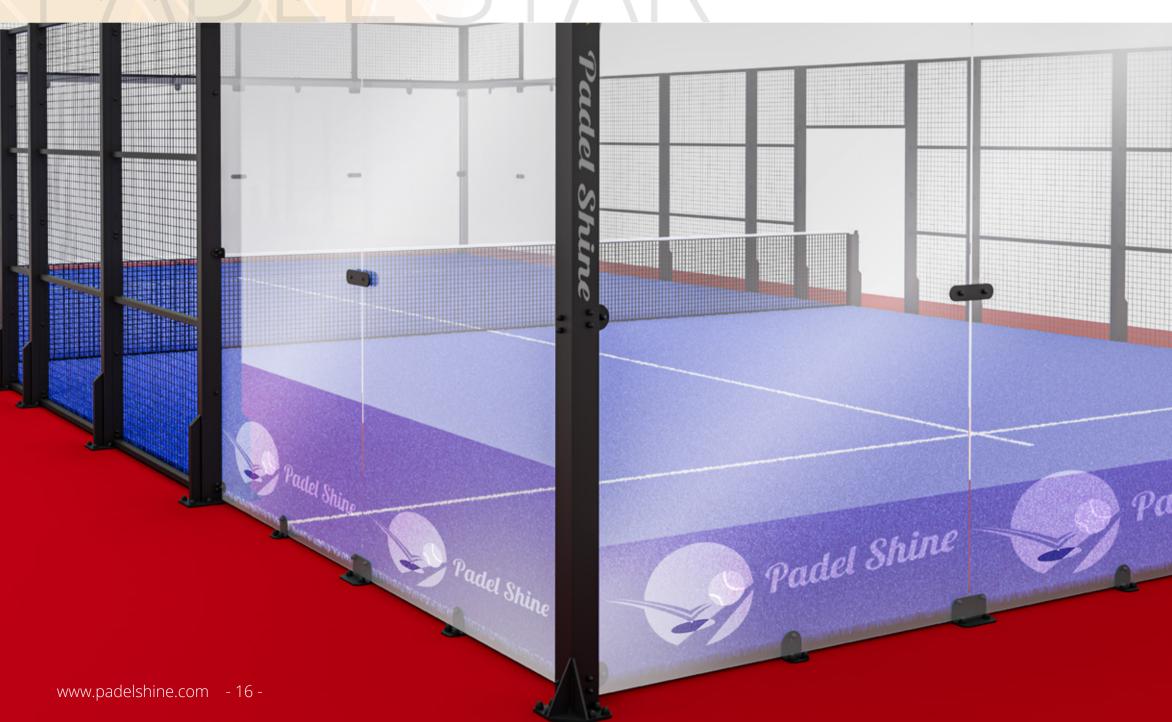

# PADEL STAR

### The Panoramic Court for Champions

Designed for International Excellence

# Padel Shine

- Premium quality hot galvanized steel construction. Corner posts are 120x120x3mm others are 120x80x3mm, premium aesthetic finishing.
- Robotic welding
- Hot rolled steel profiles, powder coated paint applied electrostatically, and oven heated. Customizable colors
- 4mm Electro welded wire mesh 50x50x4mm, 60x40x2mm steel frame, anti injury mesh system
- Tempered high quality glass 12mm. Comply with EN 12150 standard CE marked 18 pieces 3x2 meters (2995x1995mm)
- Professional Padel Turf Curly 12mm, texturized monofilament including an out-of-court play area. Polyethylene fibres that resist the effects of ice and ultra violet lights and which is durable over time.
- LED Lighting 240W Projectors 8 pieces, 500 Lux level available for international competitions. Customizable light pole design
- Professional padel tennis net
- Complying with the UNE-EN 10155 Standard
- · UNE EN 12150-1 Standard
- · Warranty; steel structure for 10 years, padel turf for 5 years and other components are for
- 2 years against manufacturing and workmanship defects.