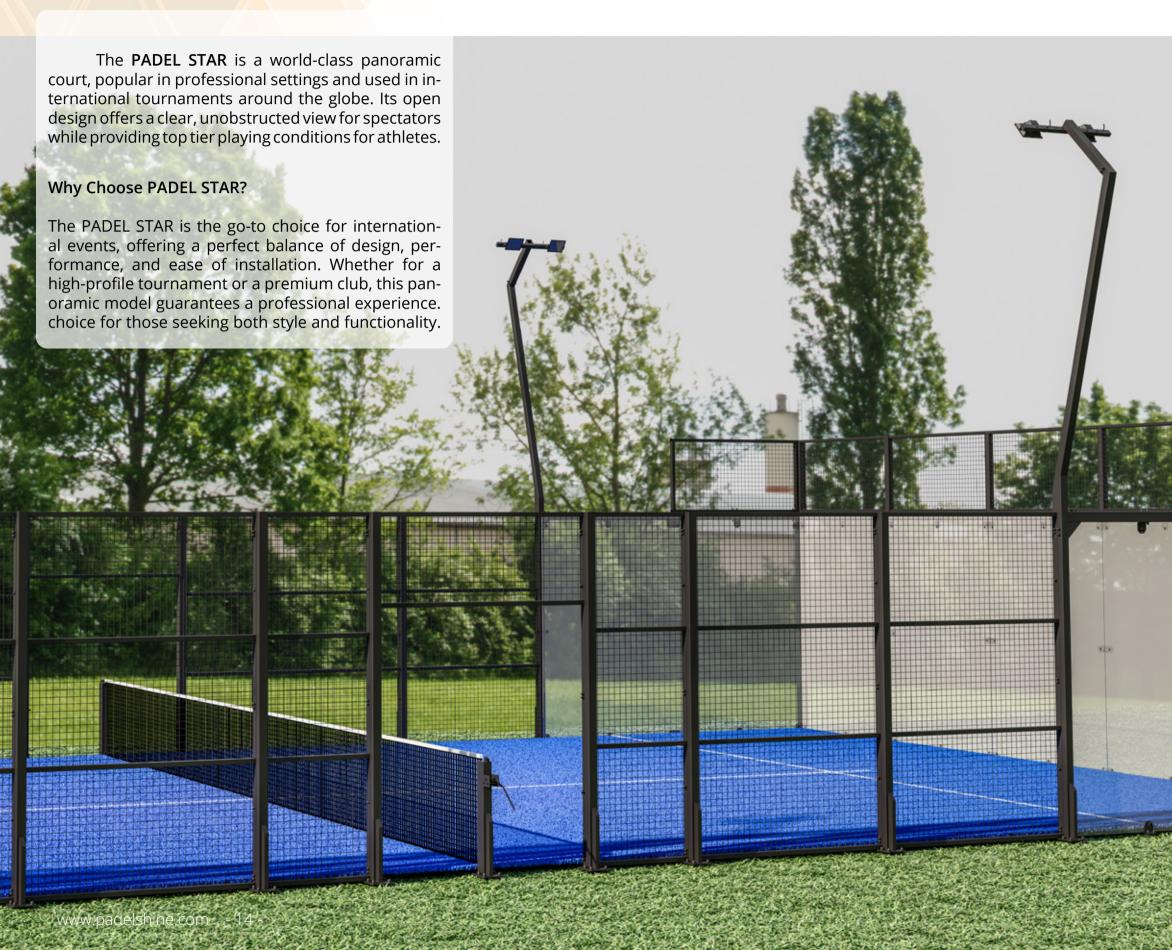

# PADEL STAR

### The Panoramic Court for Champions

Designed for International Excellence

# Padel Shine

- Premium quality hot galvanized steel construction. Corner posts are 120x120x3mm others are 120x80x3mm, premium aesthetic finishing.
- Robotic welding
- Hot rolled steel profiles, powder coated paint applied electrostatically, and oven heated. Customizable colors
- 4mm Electro welded wire mesh 50x50x4mm, 60x40x2mm steel frame, anti injury mesh system
- Tempered high quality glass 12mm. Comply with EN 12150 standard CE marked 18 pieces 3x2 meters (2995x1995mm)
- Professional Padel Turf Curly 12mm, texturized monofilament including an out-of-court play area. Polyethylene fibres that resist the effects of ice and ultra violet lights and which is durable over time.
- LED Lighting 240W Projectors 8 pieces, 500 Lux level available for international competitions. Customizable light pole design
- Professional padel tennis net
- Complying with the UNE-EN 10155 Standard
- · UNE EN 12150-1 Standard
- · Warranty; steel structure for 10 years, padel turf for 5 years and other components are for
- 2 years against manufacturing and workmanship defects.