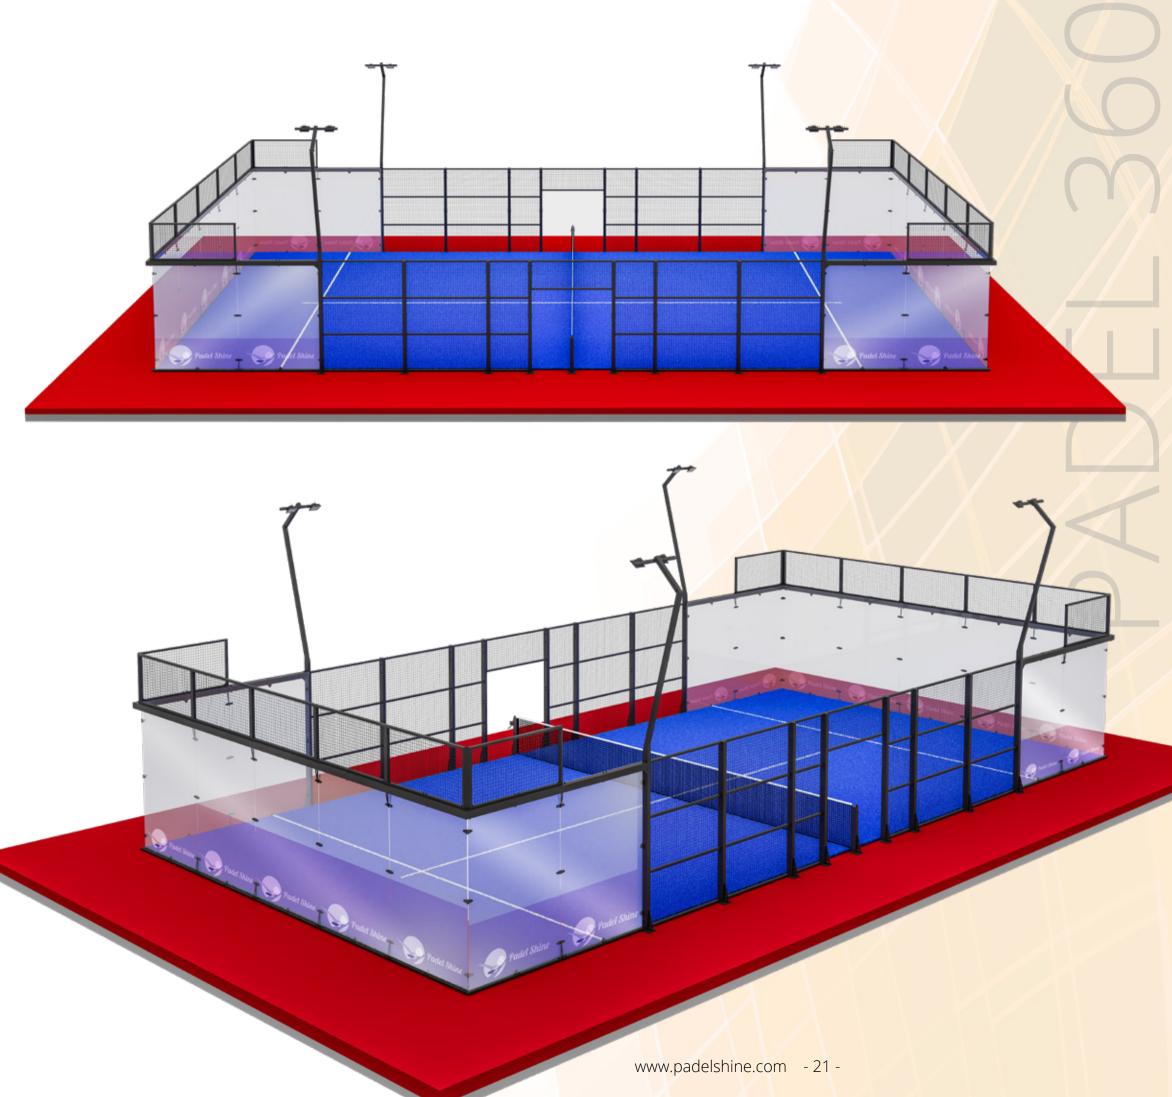

# **PADEL 360**

### The Ultra Panoramic Padel Court

Innovation Meets Durability

Introducing the PADEL 360, the latest ultra-panoramic model designed by PADEL SHINE.

This groundbreaking court offers a 360-degree playing experience, combining cutting-edge design with the highest level of performance. Tested in extreme weather conditions and built with premium materials, PADEL 360 ensures both resilience and elegance in any environment.

### Why Choose PADEL 360?

PADEL 360 is the future of padel court design, offering unparalleled visibility and performance. Tested for durability and built with precision, this ultra-panoramic model is ideal for venues that want to combine luxury with cutting-edge functionality. Whether for top-tier tournaments or exclusive clubs, PADEL 360 sets a new standard in the padel world.

- Premium quality hot galvanised steel construction. There are no Padel 360 corner poles. Instead; The glass carriers are made of 120x120x3 mm galvanized profiles. The poles are made of 80x120x3 mm galvanized poles.
- Robotic welding
- Hot rolled steel profiles, powder coated paint applied electrostatically and oven heated. Customizable colors
- 4mm Electro welded wire mesh 50x50x4mm, 60x40x2mm steel frame, anti injury mesh system

- Tempered high quality glass 12mm. Comply with EN 12150 standard CE marked 18 pieces 3x2 meters ( 2995x1995mm)
- Professional Padel Turf Curly 12mm, texturized monofilament including out of court play area. Polyethylene fibres that resist the effects of ice and ultra violet lights and which is durable over time.
- LED Lighting 240W Projectors 8 pieces, 500 Lux level available for international competitions. Customizable light pole design
- Professional padel tennis net
- · Complying with the UNE-EN 10155 Standard
- UNE EN 12150-1 Standard