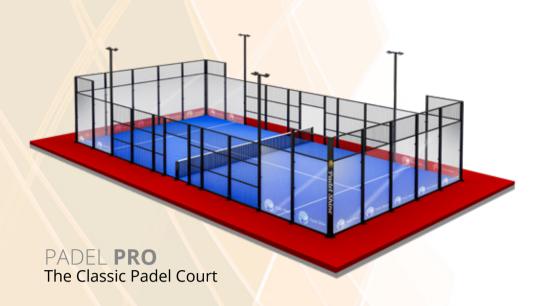

# PADEL PRO

The Classic Padel Court Experience Excellence on the Court

- Premium quality hot galvanised steel construction. 120x80x3 mm steel pillars, premium aesthetic finishing.
  Pillars are duplicated at the corners 120x60x3mm
- · Robotic welding.
- Hot rolled steel profiles, powder coated paint applied electrostatically, and oven heated. Customizable colors
- 4mm Electro welded wire mesh 50x50x4mm, 60x40x2mm steel frame, anti injury mesh system
- Tempered high-quality glass 10mm. Comply with EN 12150 standard CE marked 18 pieces 3x2 meters ( 2995x1995mm)
- Professional Padel Turf Curly 12mm, texturized monofilament. Polyethylene fibers resist the effects of ice and ultraviolet lights and which is durable over time.
- LED Lighting 200W Projectors 8 pieces
- Professional padel tennis net
- Complying with the UNE-EN 10155 Standard
- UNE EN 12150-1 Standard
- Warranty; steel structure for 10 years, padel turf for 5 years and other components are for 2 years against manufacturing and workmanship defects.