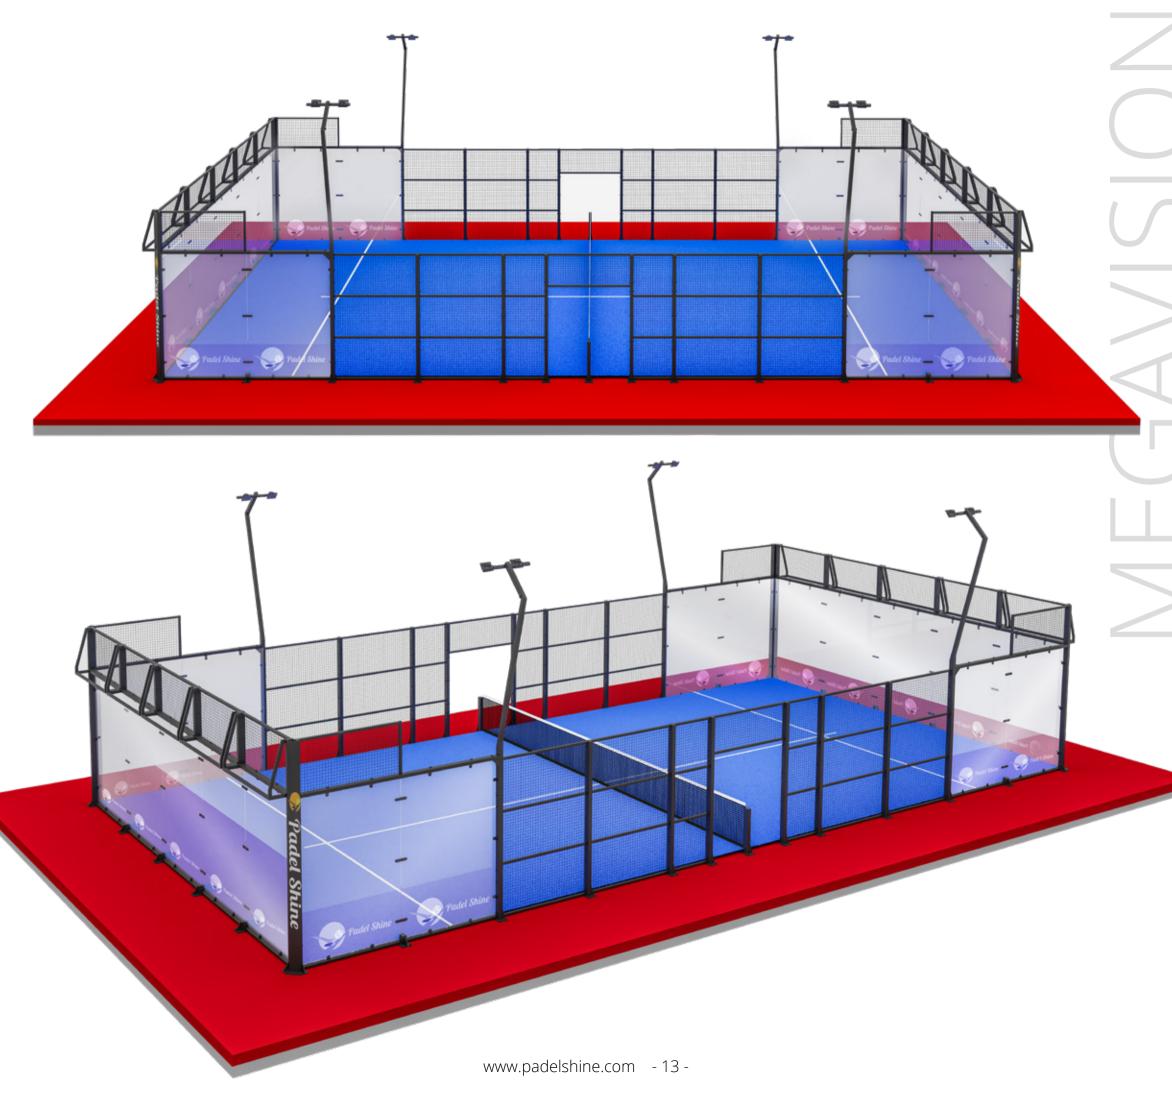

# PADEL MEGAVISION

The Panoramic Padel Court by PADEL SHINE

Uninterrupted View, Maximum Performance

- Premium quality hot galvanised steel construction. 120x80x3 mm steel pillars, premium aesthetic finishing. Pillars are duplicated at the corners 120x60x3mm
- Robotic welding
- Hot rolled steel profiles, powder coated paint applied electrostatically and oven heated. Customizable colors
- 4mm Electro welded wire mesh 50x50x4mm, 60x40x2mm steel frame, anti injury mesh system
- Tempered high quality glass 12mm. Comply with EN 12150 standard CE marked 18 pieces 3x2 meters (2995x1995mm)
- Professional Padel Turf Curly 12mm, texturized monofilament. Polyethylene fibres that resist the effects of ice and ultra violet lights and which is durable over time.
- LED Lighting 200W Projectors 8 pieces. Customizable light pole design
- Professional padel tennis net
- Complying with the UNE-EN 10155 Standard
- · UNE EN 12150-1 Standard

• Warranty; steel structure for 10 years, padel turf for 5 years and other components are for 2 years against manufacturing and workmanship defects.