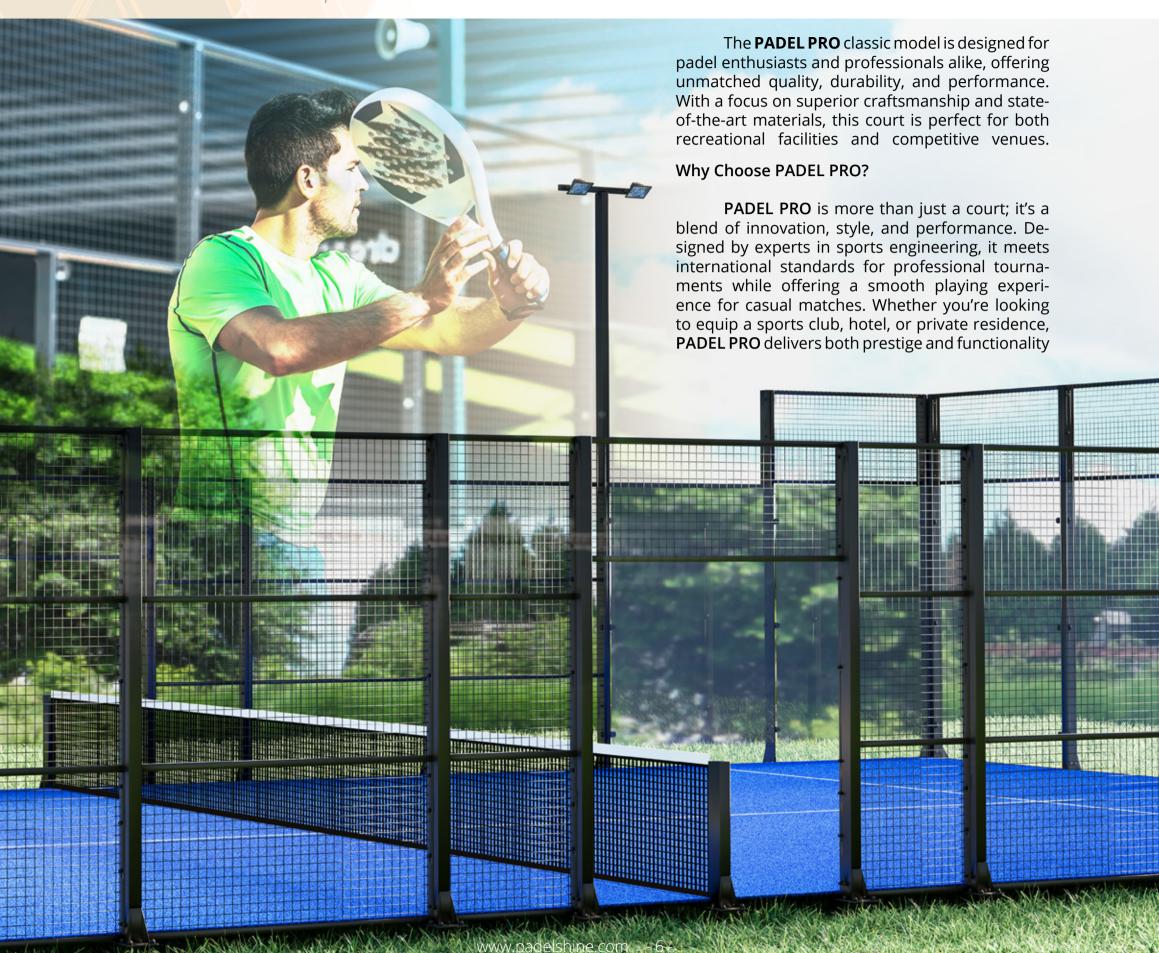

# PADEL PRO

The Classic Padel Court Experience Excellence on the Court

- Premium quality hot galvanised steel construction. 120x80x3 mm steel pillars, premium aesthetic finishing.
  Pillars are duplicated at the corners 120x60x3mm
- · Robotic welding.
- Hot rolled steel profiles, powder coated paint applied electrostatically, and oven heated. Customizable colors
- 4mm Electro welded wire mesh 50x50x4mm, 60x40x2mm steel frame, anti injury mesh system
- Tempered high-quality glass 10mm. Comply with EN 12150 standard CE marked 18 pieces 3x2 meters ( 2995x1995mm)
- Professional Padel Turf Curly 12mm, texturized monofilament. Polyethylene fibers resist the effects of ice and ultraviolet lights and which is durable over time.
- LED Lighting 200W Projectors 8 pieces
- Professional padel tennis net
- Complying with the UNE-EN 10155 Standard
- UNE EN 12150-1 Standard
- Warranty; steel structure for 10 years, padel turf for 5 years and other components are for 2 years against manufacturing and workmanship defects.