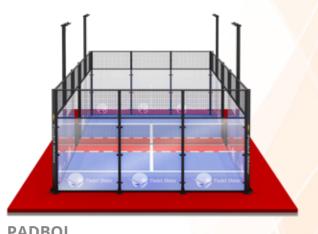

# **PADBOL**

### The Fusion of Football and Padel

Dynamic, Fast-Paced, and Highly Engaging

Padbol is a thrilling, fast-paced sport that combines elements of football (soccer) and padel, creating a unique and energetic game loved by players of all ages and skill levels. Played on a smaller court with walls, Padbol allows players to use their feet, head, and body to pass, hit, and score. The game's innovative blend of skills makes it a fun and challenging experience, perfect for those who love both football and racket sports.

### Why Choose Padbol?

Padbol is perfect for sports clubs, gyms, and recreational centers looking to offer something new and exciting. The game's quick pace, skill-based gameplay, and fun mix of football and padel make it a hit with players, while its compact size allows for easy installation in a variety of venues. Whether for professional competition or casual fun, Padbol offers a refreshing take on traditional sports.

### **Key Features:**

- Compact Court Design: Played on a court smaller than traditional football or padel courts, making it ideal for small spaces and quick matches.
- Foot-Based Gameplay: Players use their feet, chest, and head to pass the ball and make plays, combining football techniques with the enclosed space of padel.
- Glass Wall Rebounds: Similar to padel, the ball can be played off the glass walls, adding a strategic and dynamic element to the game.
- Team Play: Played with teams of two, fostering communication, strategy, and skillful teamwork.

- Premium quality hot galvanised steel construction. 120x80x3 mm steel pillars, premium aesthetic finishing.
  Pillars are duplicated at the corners 120x60x3mm
- Robotic welding
- · Hot rolled steel profiles, powder coated paint applied electrostatically and oven heated. Customizable colors
- 4mm Electro welded wire mesh 50x50x4mm, 60x40x2mm steel frame, anti injury mesh system
- Tempered high quality glass 10 mm. Comply with EN 12150 standard CE marked 14 pieces 2,5x2 meters ( 2495x1995mm)
- Plastic floor tiles that comply with EN 14041:2018 Standard are used as the floor.
- LED Lighting 200W Projectors 8 pieces. Customizable light pole design
- Professional padel tennis net
- Warranty; steel structure for 10 years, padel turf for 5 years and other components are for 2 years against manufacturing and workmanship defects.