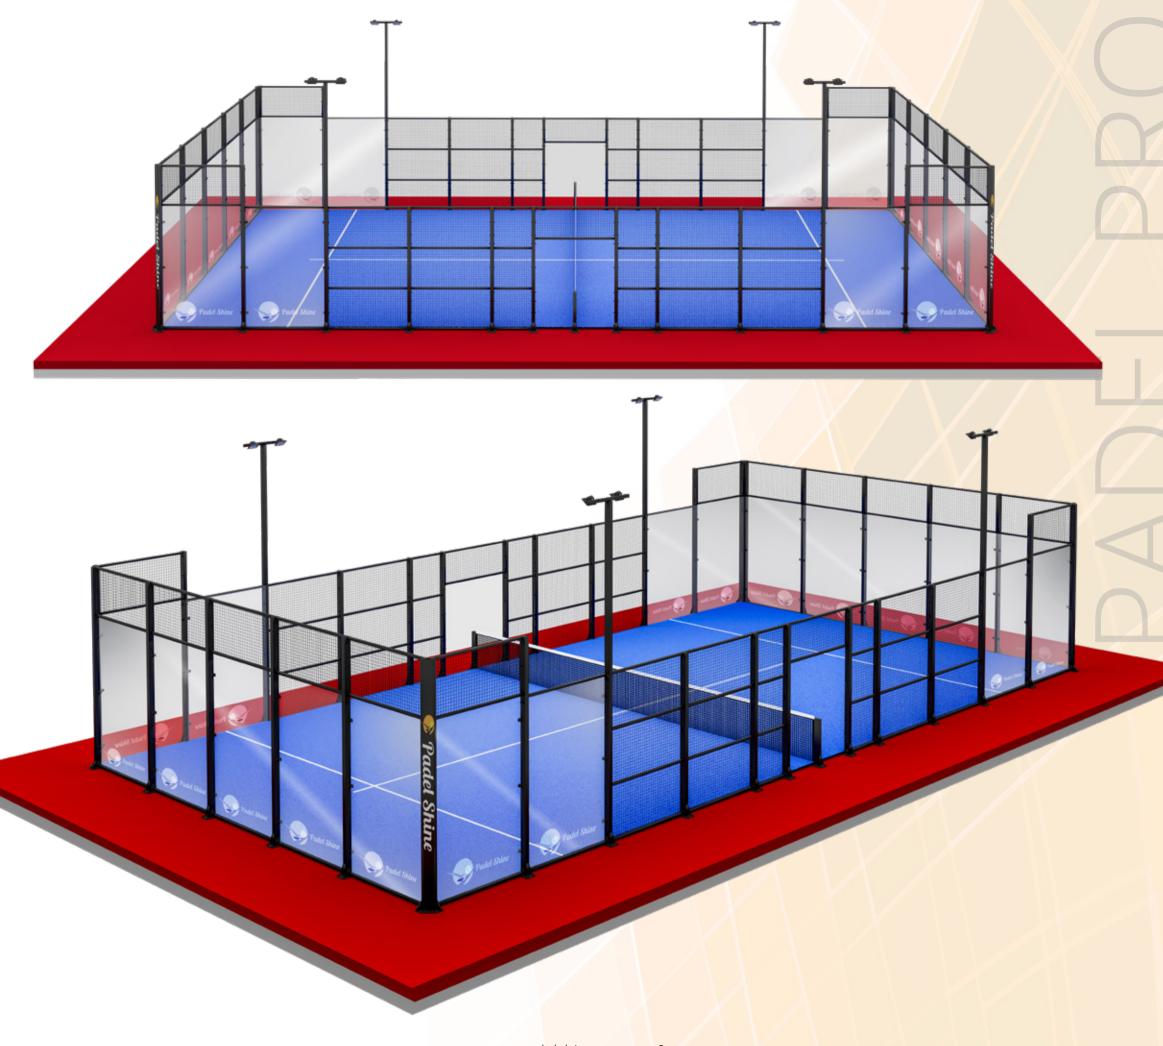

# PADEL PRO

The Classic Padel Court Experience Excellence on the Court

- Premium quality hot galvanised steel construction. 120x80x3 mm steel pillars, premium aesthetic finishing.
  Pillars are duplicated at the corners 120x60x3mm
- · Robotic welding.
- Hot rolled steel profiles, powder coated paint applied electrostatically, and oven heated. Customizable colors
- 4mm Electro welded wire mesh 50x50x4mm, 60x40x2mm steel frame, anti injury mesh system
- Tempered high-quality glass 10mm. Comply with EN 12150 standard CE marked 18 pieces 3x2 meters ( 2995x1995mm)
- Professional Padel Turf Curly 12mm, texturized monofilament. Polyethylene fibers resist the effects of ice and ultraviolet lights and which is durable over time.
- LED Lighting 200W Projectors 8 pieces
- Professional padel tennis net
- Complying with the UNE-EN 10155 Standard
- UNE EN 12150-1 Standard
- Warranty; steel structure for 10 years, padel turf for 5 years and other components are for 2 years against manufacturing and workmanship defects.