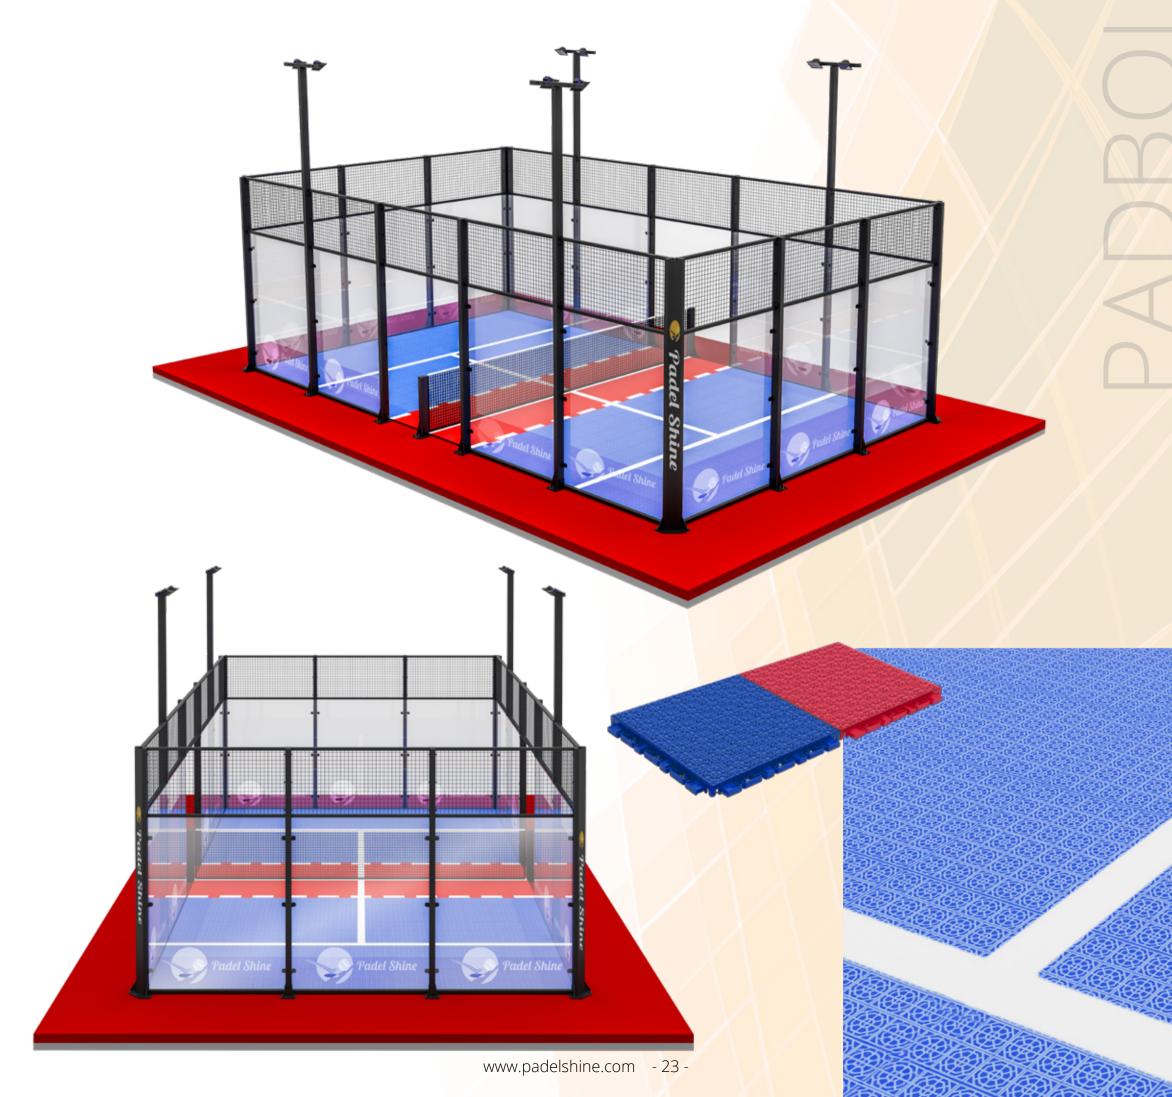

# **PADBOL**

### The Fusion of Football and Padel

Dynamic, Fast-Paced, and Highly Engaging

Padbol is a thrilling, fast-paced sport that combines elements of football (soccer) and padel, creating a unique and energetic game loved by players of all ages and skill levels. Played on a smaller court with walls, Padbol allows players to use their feet, head, and body to pass, hit, and score. The game's innovative blend of skills makes it a fun and challenging experience, perfect for those who love both football and racket sports.

### Why Choose Padbol?

Padbol is perfect for sports clubs, gyms, and recreational centers looking to offer something new and exciting. The game's quick pace, skill-based gameplay, and fun mix of football and padel make it a hit with players, while its compact size allows for easy installation in a variety of venues. Whether for professional competition or casual fun, Padbol offers a refreshing take on traditional sports.

### **Key Features:**

- Compact Court Design: Played on a court smaller than traditional football or padel courts, making it ideal for small spaces and quick matches.
- Foot-Based Gameplay: Players use their feet, chest, and head to pass the ball and make plays, combining football techniques with the enclosed space of padel.
- Glass Wall Rebounds: Similar to padel, the ball can be played off the glass walls, adding a strategic and dynamic element to the game.
- Team Play: Played with teams of two, fostering communication, strategy, and skillful teamwork.

- Premium quality hot galvanised steel construction. 120x80x3 mm steel pillars, premium aesthetic finishing.
  Pillars are duplicated at the corners 120x60x3mm
- Robotic welding
- · Hot rolled steel profiles, powder coated paint applied electrostatically and oven heated. Customizable colors
- 4mm Electro welded wire mesh 50x50x4mm, 60x40x2mm steel frame, anti injury mesh system
- Tempered high quality glass 10 mm. Comply with EN 12150 standard CE marked 14 pieces 2,5x2 meters ( 2495x1995mm)
- Plastic floor tiles that comply with EN 14041:2018 Standard are used as the floor.
- LED Lighting 200W Projectors 8 pieces. Customizable light pole design
- Professional padel tennis net
- Warranty; steel structure for 10 years, padel turf for 5 years and other components are for 2 years against manufacturing and workmanship defects.