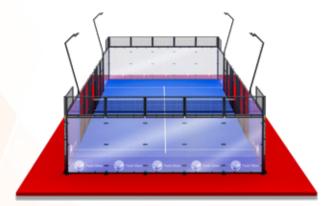

# PADEL PRO

The Classic Padel Court Experience Excellence on the Court

- Premium quality hot galvanised steel construction. 120x80x3 mm steel pillars, premium aesthetic finishing.
  Pillars are duplicated at the corners 120x60x3mm
- · Robotic welding.
- Hot rolled steel profiles, powder coated paint applied electrostatically, and oven heated. Customizable colors
- 4mm Electro welded wire mesh 50x50x4mm, 60x40x2mm steel frame, anti injury mesh system
- Tempered high-quality glass 10mm. Comply with EN 12150 standard CE marked 18 pieces 3x2 meters ( 2995x1995mm)
- Professional Padel Turf Curly 12mm, texturized monofilament. Polyethylene fibers resist the effects of ice and ultraviolet lights and which is durable over time.
- LED Lighting 200W Projectors 8 pieces
- Professional padel tennis net
- Complying with the UNE-EN 10155 Standard
- UNE EN 12150-1 Standard
- Warranty; steel structure for 10 years, padel turf for 5 years and other components are for 2 years against manufacturing and workmanship defects.